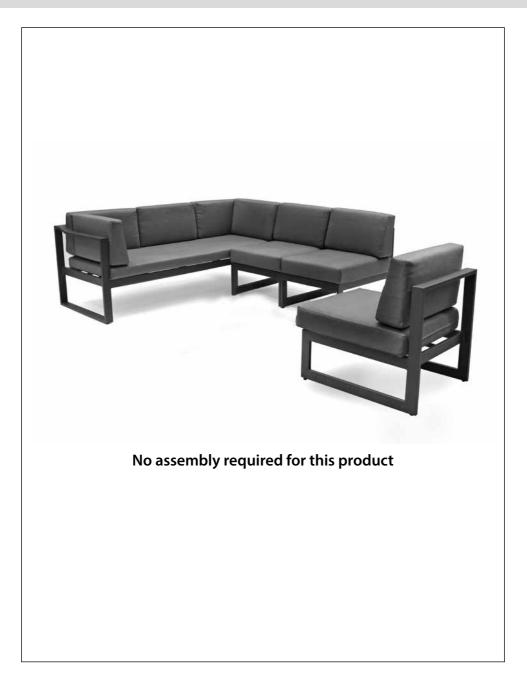

menos simply styled outdoor living

# Versa Corner 3 Seat Sofa & 3 Single Chairs

MNGFV125-0200B1



#### IMPORTANT

PLEASE KEEP THIS BOOKLET FOR FUTURE REFERENCE. THIS IS IMPORTANT INFORMATION REGARDING THE USE AND CARE OF YOUR GARDEN FURNITURE.



REQUIRED

## Assembly



### **Maintenance and Care Instructions**

- This product may only be used for its intended purpose for residential premises. Any other uses may affect the warranty.
- Kettler furniture is designed to be left outdoors all year round (excluding cushions). Cushions should be stored in a dry ambient temperature when not in use. Failure to comply with the outlined care instructions for the cushions will result in the warranty being invalidated.
- Kettler cushions are not suitable for dry cleaning and are not machine washable. Sponge clean only. We recommend the use of the Kettler fabric care kit to clean and protect your cushions. This is available to purchase form the Kettler website.
- We recommend you clean your Kettler furniture at the beginning and end of the season. To clean your Kettl