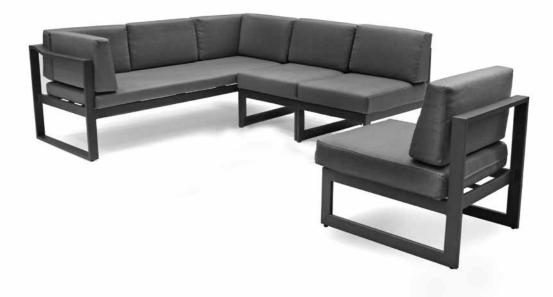

menos simply styled outdoor living

# Versa Corner 3 Seat Sofa & 3 Single Chairs

MNGFV125-0200B1



#### IMPORTANT

PLEASE KEEP THIS BOOKLET FOR FUTURE REFERENCE. THIS IS IMPORTANT INFORMATION REGARDING THE USE AND CARE OF YOUR GARDEN FURNITURE.



REQUIRED

## Assembly



### **Maintenance and Care Instructions**

- This product may only be used for its intended purpose for residential premises. Any other uses may affect the warranty.
- Kettler furniture is designed to be left outdoors all year round (excluding cushions). Cushions should be stored in a dry ambient temperature when not in use. Failure to comply with the outlined care instructions for the cushions will result in the warranty being invalidated.
- Kettler cushions are not suitable for dry cleaning and are not machine washable. Sponge clean only. We recommend the use of the Kettler fabric care kit to clean and protect your