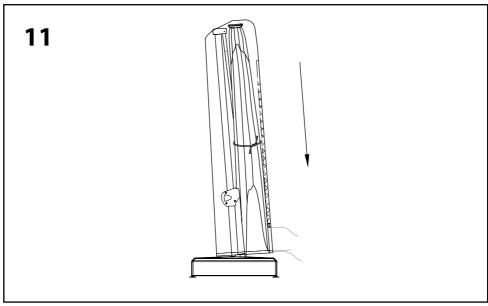

the assembly should all fixing points be fully tightened.
- 5. Keep fittings out of children's reach.
- 6. Do not use any other tools other than those recommended to build this product.
- 7. Please do not use substitute parts. Use only additional or replacement parts supplied by Kettler.
- 8. In the unlikely event that this product has missing or damaged parts, please visit our website www.kettler.co.uk



















The power base and battery pack are connected by magnet.

- The battery pack should take approx. 4-5 hours to charge. Once charged the indicator light will light up.
- A full charge should last approx 6 hours.
- The battery pack should be stored in a dry location when not in use and must not get wet.
- The battery pack must not be stored/used below 0°C or above 45°C.







### **Parasol Wireless Speaker with LED Light**



#### **Functions**

- 1. Wireless Switch
- 2. LED Light Power Switch
- 3. Unlock Button
- 4. LED Light
- 5. Charging Port









Unscrew and pull down middle section and attach the Wireless speaker here.

#### **Charging:**

- · Charge for 2-4 hours for the 1st charge.
- Plug the adapter in the charging port and plug into the power supply (100-240V).
- We recommended 1.2amp maximum output. Anything over this continuous use could result in reduced life span of the battery.
- When charging the red light will light up and go off when fully charged.
- · Always charge in a dry environment.

#### **User guide:**

- To turn on, hold down the wireless switch for 3 seconds.
- Turn on your device's Wireless function and search for "Kettler".
-