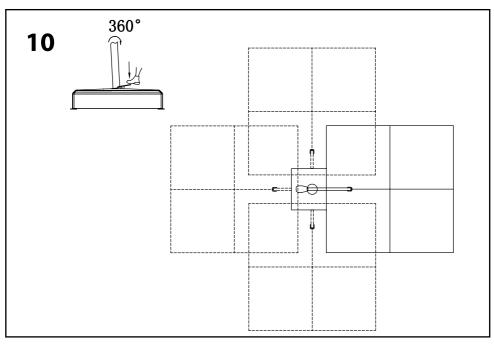

of the assembly should all fixing points be fully tightened.
- 5. Keep fittings out of children's reach.
- 6. Do not use any other tools other than those recommended to build this product.
- 7. Please do not use substitute parts. Use only additional or replacement parts supplied by Kettler.
- 8. In the unlikely event that this product has missing or damaged parts, please visit our website www.kettler.co.uk



















The power base and battery pack are connected by magnet.

- The battery pack should take approx. 4-5 hours to charge. Once charged the indicator light will light up.
- A full charge should last approx 6 hours.
- The battery pack should be stored in a dry location when not in use and must not get wet.
- The battery pack must not be stored/used below 0°C or above 45°C.







### **Parasol Wireless Speaker with LED Light**



#### **Functions**

- 1. Wireless Switch
- 2. LED Light Power Switch
- 3. Unlock Button
- 4. LED Light
- 5. Charging Port









Unscrew and pull down middle section and attach the Wireless speaker here.

#### **Charging:**

- · Charge for 2-4 hours for the 1st charge.
- Plug the adapter in the charging port and plug into the power supply (100-240V).
- We recommended 1.2amp maximum output. Anything over this continuous use could result in reduced life span of the battery.
- When charging the red light will light up and go off when fully charged.
- · Always charge in a dry environment.

#### **User guide:**

- To turn on, hold down the wireless switch for 3 seconds.
- Turn on your device's Wireless function and search for "Kettler".