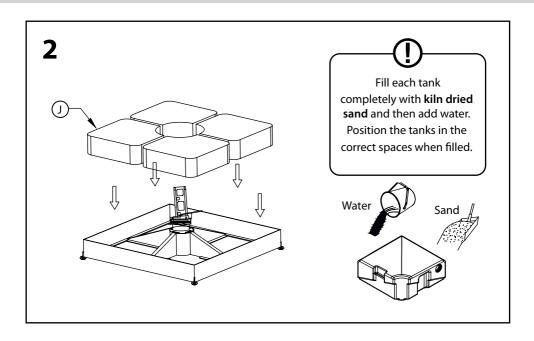

### Helpful advice before you begin:

- 1. We suggest you spend a short time reading through this leaflet and then follow the simple step by step instructions.
- 2. Do not discard any of the packaging until you have checked that you have all the parts and the pack of fittings.
- 3. Assemble this product on a soft surface.
- 4. To ensure an easier assembly, we strongly advise that all fittings are only finger tightened during initial assembly. Only upon completion of the assembly should all fixing points be fully tightened.
- 5. Keep fittings out of children's reach.
- 6. Do not use any other tools other than those recommended to build this product.
- 7. Please do not use substitute parts. Use only additional or replacement parts supplied by Kettler.
- 8. In the unlikely event that this product has missing or damaged parts, please visit our website www.kettler.co.uk