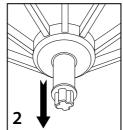

#### **Functions**

- 1. Wireless Switch
- 2. LED Light Power Switch
- 3. Unlock Button
- 4. LED Light
- 5. Charging Port

Unscrew and pull down middle section and attach the Wireless speaker here.