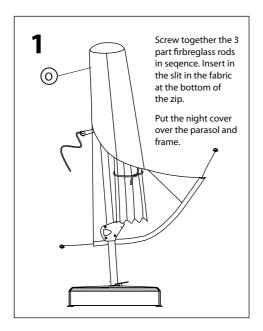

duced life span of the battery.
- When charging the red light will light up and go off when fully charged.
- · Always charge in a dry environment.

#### **User guide:**

- To turn on, hold down the wireless switch for 3 seconds.
- Turn on your device's Wireless function and search for "Kettler".
- The run time is approx. 6-10 hours.
- To turn the light on/off press the "LIGHT" button.

#### Warning:

- Wireless connectivity will turn off when not used for 15 minutes.
- The sound quality will be reduced when the battery is low.
- Use wirelessly for upto 8-10metre range. Any more than this will affect the sound quality.
- Only one device can be connected at any one time.
- Do not allow the speaker unit to get wet.
- Store in a dry place when not in use.



### **Protective Cover Assembly**







### This parasol has UV50+ protection. What does that mean?

For example, a fabric with a UPF rating of 50 only allows 1/50th of the sun's UV radiation to pass through it. This means that this fabric will reduce your skin's UV radiation exposure by 50 times (98% UV block).

### Hand wash canopy

The canopy can be carefully removed and washed via hand only. We advise putting back onto the frame to dry naturally.

## For Your Safety

- This product may only be used for its intended purpose as furniture for residential properties.
- · Check all components regularly for correct function, damage and loose connections especially at the start of the season and at 1-2 month intervals dependent on use.
- Damaged components may endanger your safety or shorten the life of the product. Replace a