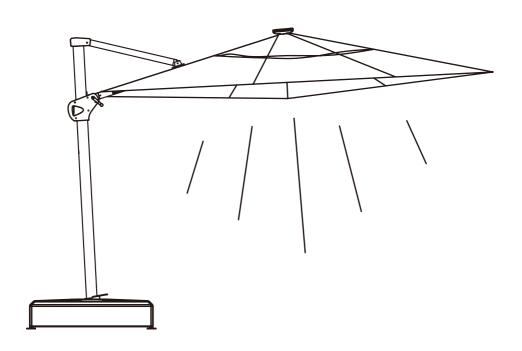

## 4x3m Free Arm Parasol

**PF34** 

### This parasol has UV50+ protection. What does that mean?

For example, a fabric with a UPF rating of 50 only allows 1/50th of the sun's UV radiation to pass through it. This means that this fabric will reduce your skin's UV radiation exposure by 50 times (98% UV block).