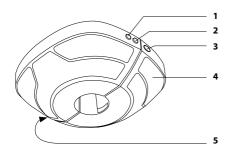

### **Parasol Wireless Speaker with LED Light**

#### **Functions**

- 1. Wireless Switch
- 2. LED Light Power Switch
- 3. Unlock Button
- 4. LED Light
- 5. Charging Port

Unscrew and pull down middle section and attach the Wireless speaker here.