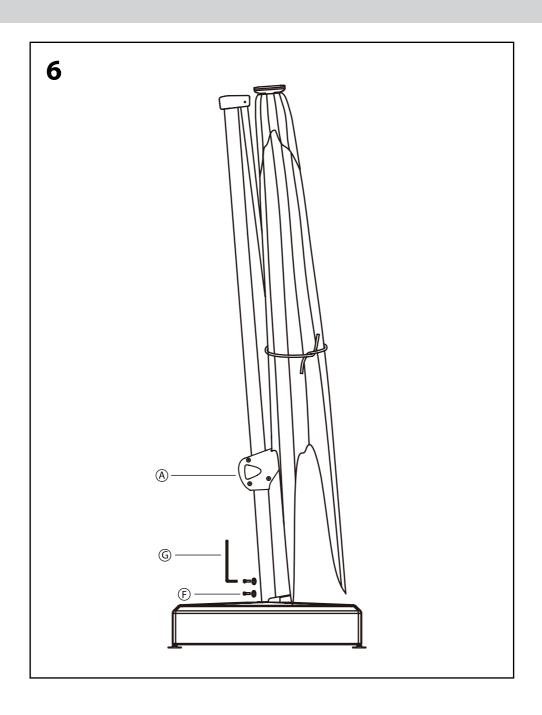

ugh this leaflet and then follow the simple step by step instructions.
- 2. Do not discard any of the packaging until you have checked that you have all the parts and the pack of fittings.
- 3. Assemble this product on a soft surface.
- 4. To ensure an easier assembly, we strongly advise that all fittings are only finger tightened during initial assembly. Only upon completion of the assembly should all fixing points be fully tightened.
- 5. Keep fittings out of children's reach.
- 6. Do not use any other tools other than those recommended to build this product.
- 7. Please do not use substitute parts. Use only additional or replacement parts supplied by Kettler.
- 8. In the unlikely event that this product has missing or damaged parts, please visit our website www.kettler.co.uk



















The power base and battery pack are connected by magnet.

- The battery pack should take approx. 4-5 hours to charge. Once charged the indicator light will light up.
- A full charge should last approx 6 hours.
- The battery pack should be stored in a dry location when not in use and must not get wet.
- The battery pack must not be stored/used below 0°C or above 45°C.







### **Parasol Wireless Speaker with LED Light**



#### **Functions**

- 1. Wireless Switch
- 2. LED Light Power Switch
- 3. Unlock Button
- 4. LED Light
- 5. Charging Port









Unscrew and pull down middle section and attach the Wireless speaker here.

#### **Charging:**

- · Charge for 2-4 hours for the 1st charge.
- Plug the adapter in the charging port and plug into the power supply (100-240V).
- We reco