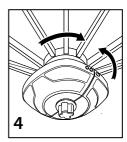

#### **Functions**

- 1. Wireless Switch
- 2. LED Light Power Switch
- 3. Unlock Button
- 4. LED Light
- 5. Charging Port

Unscrew and pull down middle section and attach the Wireless speaker here.