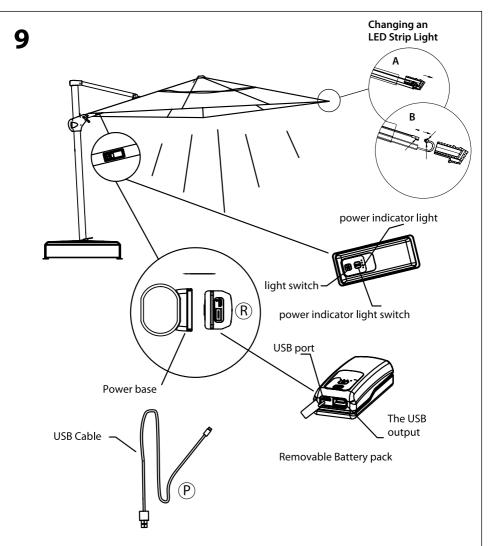

The power base and battery pack are connected by magnet.

- The battery pack should take approx. 4-5 hours to charge. Once charged the indicator light will light up.
- A full charge should last approx 6 hours.
- The battery pack should be stored in a dry location when not in use and must not get wet.
- The battery pack must not be stored/used below 0°C or above 45°C.

### **Parasol Wireless Speaker with LED Light**

#### **Functions**

- 1. Wireless Switch
- 2. LED Light Power Switch
- 3. Unlock Button
- 4. LED Light
- 5. Charging Port

Unscrew and pull down middle section and attach the Wireless speaker here.

#### **Charging:**

- · Charge for 2-4 hours for the 1st charge.
- Plug the adapter in the charging port and plug into the power supply (100-240V).
- We recommended 1.2amp maximum output. Anything over this continuous use could result in reduced life span of the battery.
- When charging the red light will light up and go off when fully charged.
- · Always charge in a dry environment.

#### **User guide:**

- To turn on, hold down the wireless switch for 3 seconds.
- Turn on your device's Wireless function and search for "Kettler".
- The run time is approx. 6-10 hours.
- To turn the light on/off press the "LIGHT" button.

#### Warning:

- Wireless connectivity will turn off when not used for 15 minutes.
- The sound quality will be reduced when the battery is low.
- Use wirelessly for upto 8-10metre range. Any more than this will affect the sound quality.
- Only one device can be connected at any one time.
- Do not allow the speaker unit to get wet.
- Store in a dry place when not in use.