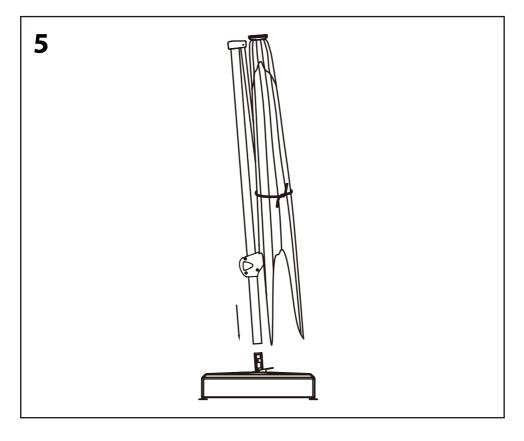

rough this leaflet and then follow the simple step by step instructions.
- 2. Do not discard any of the packaging until you have checked that you have all the parts and the pack of fittings.
- 3. Assemble this product on a soft surface.
- 4. To ensure an easier assembly, we strongly advise that all fittings are only finger tightened during initial assembly. Only upon completion of the assembly should all fixing points be fully tightened.
- 5. Keep fittings out of children's reach.
- 6. Do not use any other tools other than those recommended to build this product.
- 7. Please do not use substitute parts. Use only additional or replacement parts supplied by Kettler.
- 8. In the unlikely event that this product has missing or damaged parts, please visit our website www.kettler.co.uk



















The power base and battery pack are connected by magnet.

- The battery pack should take approx. 4-5 hours to charge. Once charged the indicator light will light up.
- A full charge should last approx 6 hours.
- The battery pack should be stored in a dry location when not in use and must not get wet.
- The battery pack must not be stored/used below 0°C or above 45°C.







### **Parasol Wireless Speaker with LED Light**



#### **Functions**

- 1. Wireless Switch
- 2. LED Light Power Switch
- 3. Unlock Button
- 4. LED Light
- 5. Charging Port









Unscrew and pull down middle section and attach the Wireless speaker here.

#### **Charging:**

- · Charge for 2-4 hours for the 1st charge.
- Plug the adapter in the charging port and plug into the power supply (100-240V).
- We re