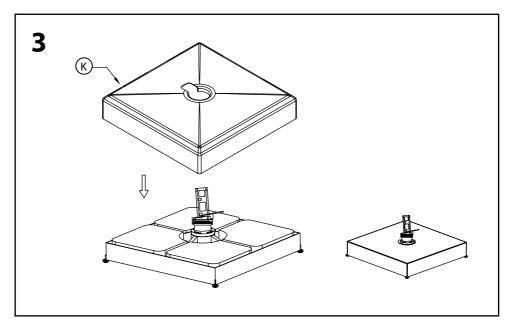

g through this leaflet and then follow the simple step by step instructions.
- 2. Do not discard any of the packaging until you have checked that you have all the parts and the pack of fittings.
- 3. Assemble this product on a soft surface.
- 4. To ensure an easier assembly, we strongly advise that all fittings are only finger tightened during initial assembly. Only upon completion of the assembly should all fixing points be fully tightened.
- 5. Keep fittings out of children's reach.
- 6. Do not use any other tools other than those recommended to build this product.
- 7. Please do not use substitute parts. Use only additional or replacement parts supplied by Kettler.
- 8. In the unlikely event that this product has missing or damaged parts, please visit our website www.kettler.co.uk



















The power base and battery pack are connected by magnet.

- The battery pack should take approx. 4-5 hours to charge. Once charged the indicator light will light up.
- A full charge should last approx 6 hours.
- The battery pack should be stored in a dry location when not in use and must not get wet.
- The battery pack must not be stored/used below 0°C or above 45°C.







### **Parasol Wireless Speaker with LED Light**



#### **Functions**

- 1. Wireless Switch
- 2. LED Light Power Switch
- 3. Unlock Button
- 4. LED Light
- 5. Charging Port









Unscrew and pull down middle section and attach the Wireless speaker here.

#### **Charging:**

- · Charge for 2-4 hours for the 1st charge.
- Plug the adapter in the charging port and plug into the power supply (100-240V).
- W