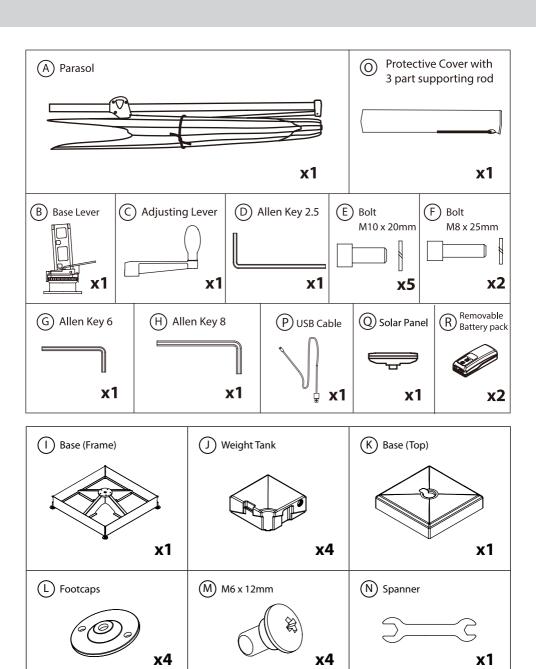

# KETTLER

## 4x3m Free Arm Parasol

**PF34** 



#### **IMPORTANT**

PLEASE KEEP THIS BOOKLET FOR FUTURE REFERENCE.
THIS IS IMPORTANT INFORMATION REGARDING THE
USE AND CARE OF YOUR GARDEN FURNITURE.







PERSONS REQUIRED

### **Parts List**



### Helpful advice before you begin:

- 1. We suggest you spend a short time reading through this leaflet and then follow the simple step by step instructions.
- 2. Do not discard any of the packaging until you have checked that you have all the parts and the pack of fittings.
- 3. Assemble this product on a soft surface.
- 4. To ensure an easier assembly, we strongly advise that all fittings are only finger tightened during initial assembly. Only upon completion of the assembly should all fixing points be fully tightened.
- 5. Keep fittings out of children's reach.
- 6. Do not use any other tools other than those recommended to build this product.
- 7. Please do not use substitute parts. Use only additional or replacement parts supplied by Kettler.
- 8. In the unlikely event that this p