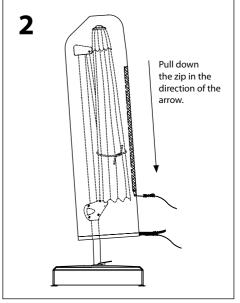

ced life span of the battery.
- When charging the red light will light up and go off when fully charged.
- · Always charge in a dry environment.

#### **User guide:**

- To turn on, hold down the wireless switch for 3 seconds.
- Turn on your device's Wireless function and search for "Kettler".
- The run time is approx. 6-10 hours.
- To turn the light on/off press the "LIGHT" button.

#### Warning:

- Wireless connectivity will turn off when not used for 15 minutes.
- The sound quality will be reduced when the battery is low.
- Use wirelessly for upto 8-10metre range. Any more than this will affect the sound quality.
- Only one device can be connected at any one time.
- Do not allow the speaker unit to get wet.
- Store in a dry place when not in use.



### **Protective Cover Assembly**







### This parasol has UV50+ protection. What does that mean?

For example, a fabric with a UPF rating of 50 only allows 1/50th of the sun's UV radiation to pass through it. This means that this fabric will reduce your skin's UV radiation exposure by 50 times (98% UV block).

### Hand wash canopy

The canopy can be carefully removed and washed via hand only. We advise putting back onto the frame to dry naturally.

## For Your Safety

- This product may only be used for its intended purpose as furniture for residential properties.
- · Check all components regularly for correct function, damage and loose connections especially at the start of the season and at 1-2 month intervals dependent on use.
- Damaged components may endanger your safety or shorten the life of the product. Replace all