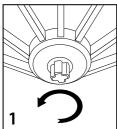

#### **Functions**

- 1. Wireless Switch
- 2. LED Light Power Switch
- 3. Unlock Button
- 4. LED Light
- 5. Charging Port

Unscrew and pull down middle section and attach the Wireless speaker here.