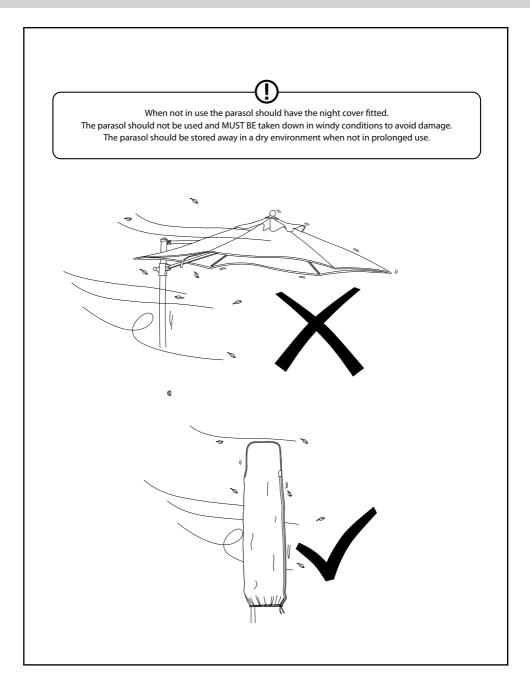

he assembly should all fixing points be fully tightened.
- 5. Keep fittings out of children's reach.
- 6. Do not use any other tools other than those recommended to build this product.
- 7. Please do not use substitute parts. Use only additional or replacement parts supplied by Kettler.
- 8. In the unlikely event that this product has missing or damaged parts, please visit our website www.kettler.co.uk



















The power base and battery pack are connected by magnet.

- The battery pack should take approx. 4-5 hours to charge. Once charged the indicator light will light up.
- A full charge should last approx 6 hours.
- The battery pack should be stored in a dry location when not in use and must not get wet.
- The battery pack must not be stored/used below 0°C or above 45°C.







### **Parasol Wireless Speaker with LED Light**



#### **Functions**

- 1. Wireless Switch
- 2. LED Light Power Switch
- 3. Unlock Button
- 4. LED Light
- 5. Charging Port









Unscrew and pull down middle section and attach the Wireless speaker here.

#### **Charging:**

- · Charge for 2-4 hours for the 1st charge.
- Plug the adapter in the charging port and plug into the power supply (100-240V).
- We recommended 1.2amp maximum output. Anything over this continuous use could result in reduced life span of the battery.
- When charging the red light will light up and go off when fully charged.
- · Always charge in a dry environment.

#### **User guide:**

- To turn on, hold down the wireless switch for 3 seconds.
- Turn on your device's Wireless function and search for "Kettler".
- T