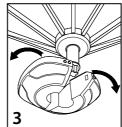

#### **Functions**

- 1. Wireless Switch
- 2. LED Light Power Switch
- 3. Unlock Button
- 4. LED Light
- 5. Charging Port

Unscrew and pull down middle section and attach the Wireless speaker here.