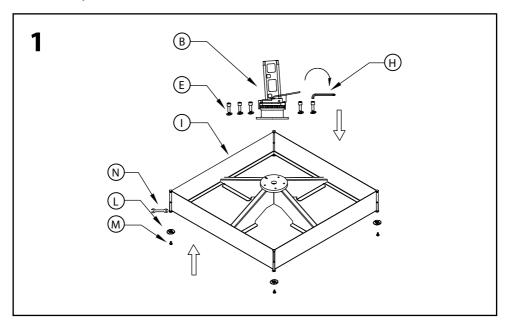

### **Parts List**

### Helpful advice before you begin:

- 1. We suggest you spend a short time reading through this leaflet and then follow the simple step by step instructions.
- 2. Do not discard any of the packaging until you have checked that you have all the parts and the pack of fittings.
- 3. Assemble this product on a soft surface.
- 4. To ensure an easier assembly, we strongly advise that all fittings are only finger tightened during initial assembly. Only upon completion of the assembly should all fixing points be fully tightened.
- 5. Keep fittings out of children's reach.
- 6. Do not use any other tools other than those recommended to build this product.
- 7. Please do not use substitute parts. Use only additional or replacement parts supplied by Kettler.
- 8. In the unlikely event that this product has missing or damaged parts, please visit our website www.kettler.co.uk