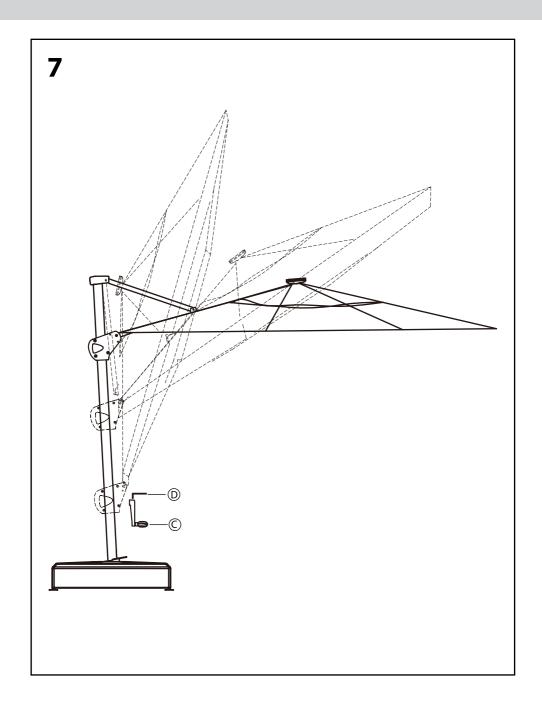

h this leaflet and then follow the simple step by step instructions.
- 2. Do not discard any of the packaging until you have checked that you have all the parts and the pack of fittings.
- 3. Assemble this product on a soft surface.
- 4. To ensure an easier assembly, we strongly advise that all fittings are only finger tightened during initial assembly. Only upon completion of the assembly should all fixing points be fully tightened.
- 5. Keep fittings out of children's reach.
- 6. Do not use any other tools other than those recommended to build this product.
- 7. Please do not use substitute parts. Use only additional or replacement parts supplied by Kettler.
- 8. In the unlikely event that this product has missing or damaged parts, please visit our website www.kettler.co.uk



















The power base and battery pack are connected by magnet.

- The battery pack should take approx. 4-5 hours to charge. Once charged the indicator light will light up.
- A full charge should last approx 6 hours.
- The battery pack should be stored in a dry location when not in use and must not get wet.
- The battery pack must not be stored/used below 0°C or above 45°C.







### **Parasol Wireless Speaker with LED Light**



#### **Functions**

- 1. Wireless Switch
- 2. LED Light Power Switch
- 3. Unlock Button
- 4. LED Light
- 5. Charging Port









Unscrew and pull down middle section and attach the Wireless speaker here.

#### **Charging:**

- · Charge for 2-4 hours for the 1st charge.
- Plug the adapter in the charging port and plug into the power supply (100-240V).
- We recomm