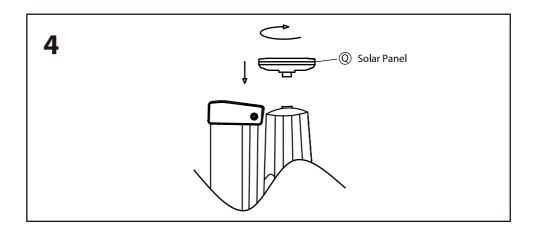

The power base and battery pack are connected by magnet.

- The battery pack should take approx. 4-5 hours to charge. Once charged the indicator light will light up.
- A full charge should last approx 6 hours.
- The battery pack should be stored in a dry location when not in use and must not get wet.
- The battery pack must not be stored/used below 0°C or above 45°C.