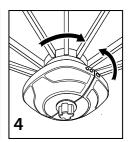

inger tightened during initial assembly. Only upon completion of the assembly should all fixing points be fully tightened.
- 5. Keep fittings out of children's reach.
- 6. Do not use any other tools other than those recommended to build this product.
- 7. Please do not use substitute parts. Use only additional or replacement parts supplied by Kettler.
- 8. In the unlikely event that this product has missing or damaged parts, please visit our website www.kettler.co.uk

## **Assembly**



























## **Operating Instructions**





## **Operating Instructions**





## **Operating Instructions**





## **Parasol Wireless Speaker with LED Light**



#### **Functions**

- 1. Wireless Switch
- 2. LED Light Power Switch
- 3. Unlock Button
- 4. LED Light
- 5. Charging Port









Unscrew and pull down middle section and attach the Wireless speaker here.

#### **Charging:**

- Charge for 2-4 hours for the 1st charge.
- Plug the adapter in the charging port and plug into the power supply (100-240V).
- We recommended 1.2amp maximum output. Anything over this continuous use could result in reduced life span of the battery.
- When charging the red light will light up and go off when fully charged.
- · Always charge in a dry environment.

#### **User guide:**

- To turn on, hold down the wireless switch for 3 seconds.
- Turn on your device's Wireless function and search for "Kettler".
- The run time is approx. 6-10 hours.
- To turn the light on/off press the "LIGHT" button.

#### Warning:

- Wireless connectivity will turn off when not used for 15 minutes.
- The sound