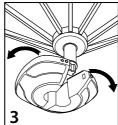

finger tightened during initial assembly. Only upon completion of the assembly should all fixing points be fully tightened.
- 5. Keep fittings out of children's reach.
- 6. Do not use any other tools other than those recommended to build this product.
- 7. Please do not use substitute parts. Use only additional or replacement parts supplied by Kettler.
- 8. In the unlikely event that this product has missing or damaged parts, please visit our website www.kettler.co.uk

## **Assembly**



























## **Operating Instructions**





## **Operating Instructions**





## **Operating Instructions**





## **Parasol Wireless Speaker with LED Light**



#### **Functions**

- 1. Wireless Switch
- 2. LED Light Power Switch
- 3. Unlock Button
- 4. LED Light
- 5. Charging Port









Unscrew and pull down middle section and attach the Wireless speaker here.

#### **Charging:**

- Charge for 2-4 hours for the 1st charge.
- Plug the adapter in the charging port and plug into the power supply (100-240V).
- We recommended 1.2amp maximum output. Anything over this continuous use could result in reduced life span of the battery.
- When charging the red light will light up and go off when fully charged.
- · Always charge in a dry environment.

#### **User guide:**

- To turn on, hold down the wireless switch for 3 seconds.
- Turn on your device's Wireless function and search for "Kettler".
- The run time is approx. 6-10 hours.
- To turn the light on/off press the "LIGHT" button.

#### Warning:

- Wireless connectivity will turn off when not used for 15 minutes.
- The soun