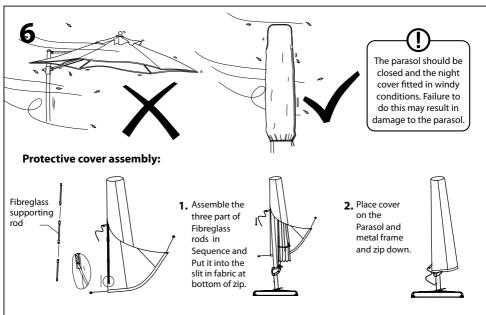

#### Hand wash canopy

The canopy can be carefully removed and washed via hand only. We advise putting back onto the frame to dry naturally.