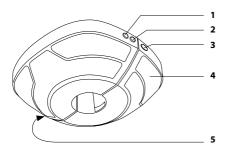

## **Parasol Wireless Speaker with LED Light**

#### **Functions**

- 1. Wireless Switch
- 2. LED Light Power Switch
- 3. Unlock Button
- 4. LED Light
- 5. Charging Port

Unscrew and pull down middle section and attach the Wireless speaker here.

#### **Charging:**

- Charge for 2-4 hours for the 1st charge.
- Plug the adapter in the charging port and plug into the power supply (100-240V).
- We recommended 1.2amp maximum output. Anything over this continuous use could result in reduced life span of the battery.
- When charging the red light will light up and go off when fully charged.
- · Always charge in a dry environment.

#### **User guide:**

- To turn on, hold down the wireless switch for 3 seconds.
- Turn on your device's Wireless function and search for "Kettler".
- The run time is approx. 6-10 hours.
- To turn the light on/off press the "LIGHT" button.

#### Warning:

- Wireless connectivity will turn off when not used for 15 minutes.
- The sound quality will be reduced when the battery is low.
- Use wirelessly for upto 8-10metre range.
   Any more than this will affect the sound quality.
- Only one device can be connected at any one time.
- Do not allow the speaker unit to get wet.
- Store in a dry place when not in use.