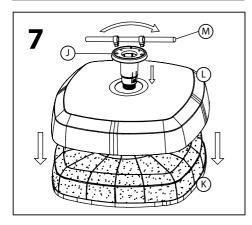

d then follow the simple step by step instructions.
- 2. Do not discard any of the packaging until you have checked that you have all the parts and the pack of fittings.
- 3. Assemble this product on a soft surface.
- 4. To ensure an easier assembly, we strongly advise that all fittings are only finger tightened during initial assembly. Only upon completion of the assembly should all fixing points be fully tightened.
- 5. Keep fittings out of children's reach.
- 6. Do not use any other tools other than those recommended to build this product.
- 7. Please do not use substitute parts. Use only additional or replacement parts supplied by Kettler.
- 8. In the unlikely event that this product has missing or damaged parts, please visit our website www.kettler.co.uk

## **Assembly**



























## **Operating Instructions**





## **Operating Instructions**





## **Operating Instructions**





## **Parasol Wireless Speaker with LED Light**



#### **Functions**

- 1. Wireless Switch
- 2. LED Light Power Switch
- 3. Unlock Button
- 4. LED Light
- 5. Charging Port









Unscrew and pull down middle section and attach the Wireless speaker here.

#### **Charging:**

- Charge for 2-4 hours for the 1st charge.
- Plug the adapter in the charging port and plug into the power supply (100-240V).
- We recommended 1.2amp maximum output. Anything over this continuous use could result in reduced life span of the battery.
- When charging the red light will light up and go off when fully charged.
- · Always charge in a dry environment.

#### **User guide:**

- To turn on, ho