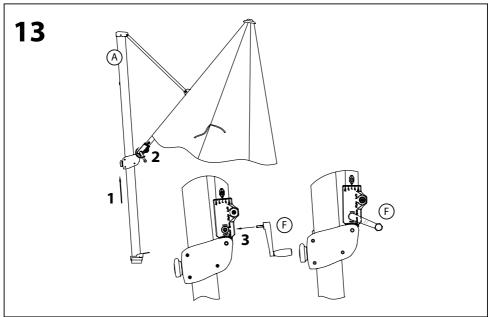

w the simple step by step instructions.
- 2. Do not discard any of the packaging until you have checked that you have all the parts and the pack of fittings.
- 3. Assemble this product on a soft surface.
- 4. To ensure an easier assembly, we strongly advise that all fittings are only finger tightened during initial assembly. Only upon completion of the assembly should all fixing points be fully tightened.
- 5. Keep fittings out of children's reach.
- 6. Do not use any other tools other than those recommended to build this product.
- 7. Please do not use substitute parts. Use only additional or replacement parts supplied by Kettler.
- 8. In the unlikely event that this product has missing or damaged parts, please visit our website www.kettler.co.uk

## **Assembly**



























## **Operating Instructions**





## **Operating Instructions**





## **Operating Instructions**





## **Parasol Wireless Speaker with LED Light**



#### **Functions**

- 1. Wireless Switch
- 2. LED Light Power Switch
- 3. Unlock Button
- 4. LED Light
- 5. Charging Port









Unscrew and pull down middle section and attach the Wireless speaker here.

#### **Charging:**

- Charge for 2-4 hours for the 1st charge.
- Plug the adapter in the charging port and plug into the power supply (100-240V).
- We recommended 1.2amp maximum output. Anything over this continuous use could result in reduced life span of the battery.
- When charging the red light will light up and go off when fully charged.
- · Always charge in a dry environment.

#### **User guide:**

- To turn on, hold down the