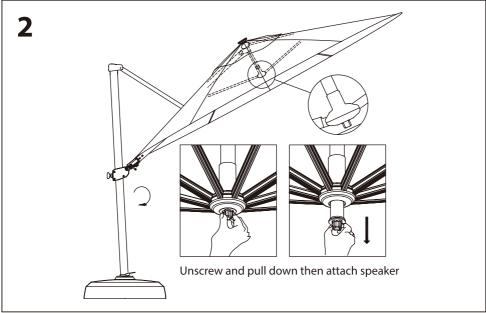

## **Operating Instructions**

#### **Functions**

- 1. Wireless Switch
- 2. LED Light Power Switch
- 3. Unlock Button
- 4. LED Light
- 5. Charging Port

Unscrew and pull down middle section and attach the Wireless speaker here.