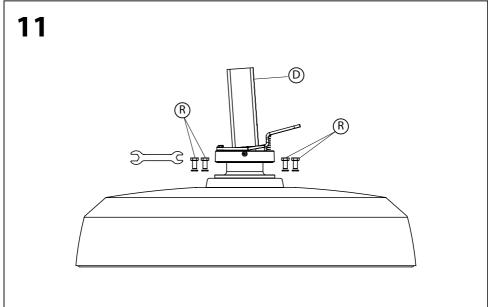

ollow the simple step by step instructions.
- 2. Do not discard any of the packaging until you have checked that you have all the parts and the pack of fittings.
- 3. Assemble this product on a soft surface.
- 4. To ensure an easier assembly, we strongly advise that all fittings are only finger tightened during initial assembly. Only upon completion of the assembly should all fixing points be fully tightened.
- 5. Keep fittings out of children's reach.
- 6. Do not use any other tools other than those recommended to build this product.
- 7. Please do not use substitute parts. Use only additional or replacement parts supplied by Kettler.
- 8. In the unlikely event that this product has missing or damaged parts, please visit our website www.kettler.co.uk

## **Assembly**



























## **Operating Instructions**





## **Operating Instructions**





## **Operating Instructions**





## **Parasol Wireless Speaker with LED Light**



#### **Functions**

- 1. Wireless Switch
- 2. LED Light Power Switch
- 3. Unlock Button
- 4. LED Light
- 5. Charging Port









Unscrew and pull down middle section and attach the Wireless speaker here.

#### **Charging:**

- Charge for 2-4 hours for the 1st charge.
- Plug the adapter in the charging port and plug into the power supply (100-240V).
- We recommended 1.2amp maximum output. Anything over this continuous use could result in reduced life span of the battery.
- When charging the red light will light up and go off when fully charged.
- · Always charge in a dry environment.

#### **User guide:**

- To turn on, hold down