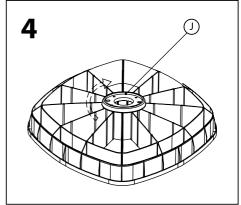

let and then follow the simple step by step instructions.
- 2. Do not discard any of the packaging until you have checked that you have all the parts and the pack of fittings.
- 3. Assemble this product on a soft surface.
- 4. To ensure an easier assembly, we strongly advise that all fittings are only finger tightened during initial assembly. Only upon completion of the assembly should all fixing points be fully tightened.
- 5. Keep fittings out of children's reach.
- 6. Do not use any other tools other than those recommended to build this product.
- 7. Please do not use substitute parts. Use only additional or replacement parts supplied by Kettler.
- 8. In the unlikely event that this product has missing or damaged parts, please visit our website www.kettler.co.uk

## **Assembly**



























## **Operating Instructions**





## **Operating Instructions**





## **Operating Instructions**





## **Parasol Wireless Speaker with LED Light**



#### **Functions**

- 1. Wireless Switch
- 2. LED Light Power Switch
- 3. Unlock Button
- 4. LED Light
- 5. Charging Port









Unscrew and pull down middle section and attach the Wireless speaker here.

#### **Charging:**

- Charge for 2-4 hours for the 1st charge.
- Plug the adapter in the charging port and plug into the power supply (100-240V).
- We recommended 1.2amp maximum output. Anything over this continuous use could result in reduced life span of the battery.
- When charging the red light will light up and go off when fully charged.
- · Always charge in a dry environment.

#### **User guide:**

- To turn