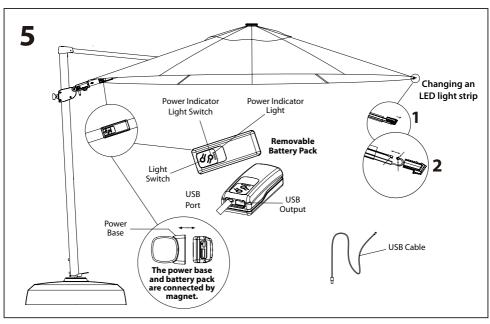

## **Parasol Wireless Speaker with LED Light**

#### **Functions**

- 1. Wireless Switch
- 2. LED Light Power Switch
- 3. Unlock Button
- 4. LED Light
- 5. Charging Port

Unscrew and pull down middle section and attach the Wireless speaker here.

#### **Charging:**

- Charge for 2-4 hours for the 1st charge.
- Plug the adapter in the charging port and plug into the power supply (100-240V).
- We recommended 1.2amp maximum output. Anything over this continuous use could result in reduced life span of the battery.
- When charging the red light will light up and go off when fully charged.
- · Always charge in a dry environment.

#### **User guide:**

- To turn on, hold down the wireless switch for 3 seconds.
- Turn on your device's Wireless function and search for "Kettler".
- The run time is approx. 6-10 hours.
- To turn the light on/off press the "LIGHT" button.

#### Warning:

- Wireless connectivity will turn off when not used for 15 minutes.
- The sound quality will be reduced when the battery is low.
- Use wirelessly for upto 8-10metre range.
   Any more than this will affect the sound quality.
- Only one device can be connected at any one time.
- Do not allow the speaker unit to get wet.
- Store in a dry place when not in use.