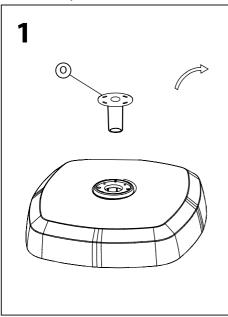

s leaflet and then follow the simple step by step instructions.
- 2. Do not discard any of the packaging until you have checked that you have all the parts and the pack of fittings.
- 3. Assemble this product on a soft surface.
- 4. To ensure an easier assembly, we strongly advise that all fittings are only finger tightened during initial assembly. Only upon completion of the assembly should all fixing points be fully tightened.
- 5. Keep fittings out of children's reach.
- 6. Do not use any other tools other than those recommended to build this product.
- 7. Please do not use substitute parts. Use only additional or replacement parts supplied by Kettler.
- 8. In the unlikely event that this product has missing or damaged parts, please visit our website www.kettler.co.uk

## **Assembly**



























## **Operating Instructions**





## **Operating Instructions**





## **Operating Instructions**





## **Parasol Wireless Speaker with LED Light**



#### **Functions**

- 1. Wireless Switch
- 2. LED Light Power Switch
- 3. Unlock Button
- 4. LED Light
- 5. Charging Port









Unscrew and pull down middle section and attach the Wireless speaker here.

#### **Charging:**

- Charge for 2-4 hours for the 1st charge.
- Plug the adapter in the charging port and plug into the power supply (100-240V).
- We recommended 1.2amp maximum output. Anything over this continuous use could result in reduced life span of the battery.
- When charging the red light will light up and go off when fully charged.
- · Always charge in a dry environment.

#### **User guide:**

- To