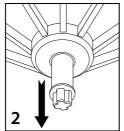

#### **Functions**

- 1. Wireless Switch
- 2. LED Light Power Switch
- 3. Unlock Button
- 4. LED Light
- 5. Charging Port

Unscrew and pull down middle section and attach the Wireless speaker here.