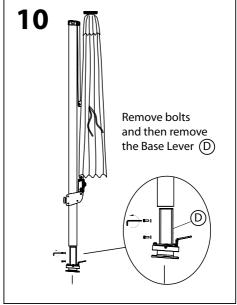

follow the simple step by step instructions.
- 2. Do not discard any of the packaging until you have checked that you have all the parts and the pack of fittings.
- 3. Assemble this product on a soft surface.
- 4. To ensure an easier assembly, we strongly advise that all fittings are only finger tightened during initial assembly. Only upon completion of the assembly should all fixing points be fully tightened.
- 5. Keep fittings out of children's reach.
- 6. Do not use any other tools other than those recommended to build this product.
- 7. Please do not use substitute parts. Use only additional or replacement parts supplied by Kettler.
- 8. In the unlikely event that this product has missing or damaged parts, please visit our website www.kettler.co.uk

## **Assembly**



























## **Operating Instructions**





## **Operating Instructions**





## **Operating Instructions**





## **Parasol Wireless Speaker with LED Light**



#### **Functions**

- 1. Wireless Switch
- 2. LED Light Power Switch
- 3. Unlock Button
- 4. LED Light
- 5. Charging Port









Unscrew and pull down middle section and attach the Wireless speaker here.

#### **Charging:**

- Charge for 2-4 hours for the 1st charge.
- Plug the adapter in the charging port and plug into the power supply (100-240V).
- We recommended 1.2amp maximum output. Anything over this continuous use could result in reduced life span of the battery.
- When charging the red light will light up and go off when fully charged.
- · Always charge in a dry environment.

#### **User guide:**

- To turn on, hold dow