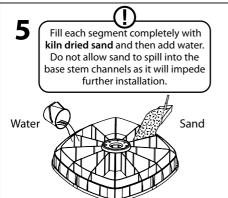

t and then follow the simple step by step instructions.
- 2. Do not discard any of the packaging until you have checked that you have all the parts and the pack of fittings.
- 3. Assemble this product on a soft surface.
- 4. To ensure an easier assembly, we strongly advise that all fittings are only finger tightened during initial assembly. Only upon completion of the assembly should all fixing points be fully tightened.
- 5. Keep fittings out of children's reach.
- 6. Do not use any other tools other than those recommended to build this product.
- 7. Please do not use substitute parts. Use only additional or replacement parts supplied by Kettler.
- 8. In the unlikely event that this product has missing or damaged parts, please visit our website www.kettler.co.uk

## **Assembly**



























## **Operating Instructions**





## **Operating Instructions**





## **Operating Instructions**





## **Parasol Wireless Speaker with LED Light**



#### **Functions**

- 1. Wireless Switch
- 2. LED Light Power Switch
- 3. Unlock Button
- 4. LED Light
- 5. Charging Port









Unscrew and pull down middle section and attach the Wireless speaker here.

#### **Charging:**

- Charge for 2-4 hours for the 1st charge.
- Plug the adapter in the charging port and plug into the power supply (100-240V).
- We recommended 1.2amp maximum output. Anything over this continuous use could result in reduced life span of the battery.
- When charging the red light will light up and go off when fully charged.
- · Always charge in a dry environment.

#### **User guide:**

- To turn on