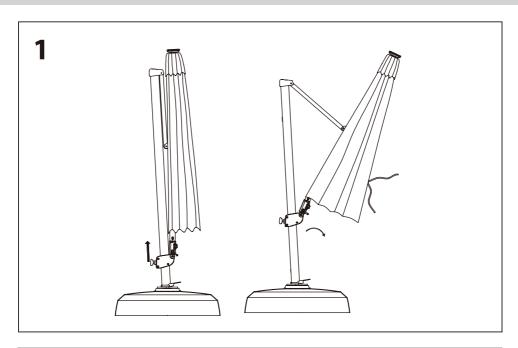

tions.
- 2. Do not discard any of the packaging until you have checked that you have all the parts and the pack of fittings.
- 3. Assemble this product on a soft surface.
- 4. To ensure an easier assembly, we strongly advise that all fittings are only finger tightened during initial assembly. Only upon completion of the assembly should all fixing points be fully tightened.
- 5. Keep fittings out of children's reach.
- 6. Do not use any other tools other than those recommended to build this product.
- 7. Please do not use substitute parts. Use only additional or replacement parts supplied by Kettler.
- 8. In the unlikely event that this product has missing or damaged parts, please visit our website www.kettler.co.uk

## **Assembly**



























## **Operating Instructions**





## **Operating Instructions**





## **Operating Instructions**





## **Parasol Wireless Speaker with LED Light**



#### **Functions**

- 1. Wireless Switch
- 2. LED Light Power Switch
- 3. Unlock Button
- 4. LED Light
- 5. Charging Port









Unscrew and pull down middle section and attach the Wireless speaker here.

#### **Charging:**

- Charge for 2-4 hours for the 1st charge.
- Plug the adapter in the charging port and plug into the power supply (100-240V).
- We recommended 1.2amp maximum output. Anything over this continuous use could result in reduced life span of the battery.
- When charging the red light will light up and go off when fully charged.
- · Always charge in a dry environment.

#### **User guide:**

- To turn on, hold down the wireless switch for 3 seconds.
-