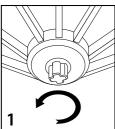

#### **Functions**

- 1. Wireless Switch
- 2. LED Light Power Switch
- 3. Unlock Button
- 4. LED Light
- 5. Charging Port

Unscrew and pull down middle section and attach the Wireless speaker here.