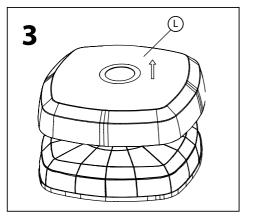

aflet and then follow the simple step by step instructions.
- 2. Do not discard any of the packaging until you have checked that you have all the parts and the pack of fittings.
- 3. Assemble this product on a soft surface.
- 4. To ensure an easier assembly, we strongly advise that all fittings are only finger tightened during initial assembly. Only upon completion of the assembly should all fixing points be fully tightened.
- 5. Keep fittings out of children's reach.
- 6. Do not use any other tools other than those recommended to build this product.
- 7. Please do not use substitute parts. Use only additional or replacement parts supplied by Kettler.
- 8. In the unlikely event that this product has missing or damaged parts, please visit our website www.kettler.co.uk

## **Assembly**



























## **Operating Instructions**





## **Operating Instructions**





## **Operating Instructions**





## **Parasol Wireless Speaker with LED Light**



#### **Functions**

- 1. Wireless Switch
- 2. LED Light Power Switch
- 3. Unlock Button
- 4. LED Light
- 5. Charging Port









Unscrew and pull down middle section and attach the Wireless speaker here.

#### **Charging:**

- Charge for 2-4 hours for the 1st charge.
- Plug the adapter in the charging port and plug into the power supply (100-240V).
- We recommended 1.2amp maximum output. Anything over this continuous use could result in reduced life span of the battery.
- When charging the red light will light up and go off when fully charged.
- · Always charge in a dry environment.

#### **User guide:**

- To tur