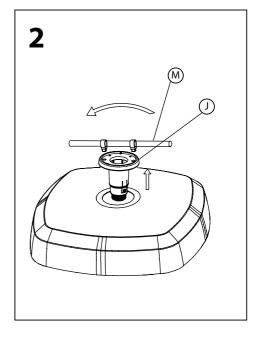

leaflet and then follow the simple step by step instructions.
- 2. Do not discard any of the packaging until you have checked that you have all the parts and the pack of fittings.
- 3. Assemble this product on a soft surface.
- 4. To ensure an easier assembly, we strongly advise that all fittings are only finger tightened during initial assembly. Only upon completion of the assembly should all fixing points be fully tightened.
- 5. Keep fittings out of children's reach.
- 6. Do not use any other tools other than those recommended to build this product.
- 7. Please do not use substitute parts. Use only additional or replacement parts supplied by Kettler.
- 8. In the unlikely event that this product has missing or damaged parts, please visit our website www.kettler.co.uk

## **Assembly**



























## **Operating Instructions**





## **Operating Instructions**





## **Operating Instructions**





## **Parasol Wireless Speaker with LED Light**



#### **Functions**

- 1. Wireless Switch
- 2. LED Light Power Switch
- 3. Unlock Button
- 4. LED Light
- 5. Charging Port









Unscrew and pull down middle section and attach the Wireless speaker here.

#### **Charging:**

- Charge for 2-4 hours for the 1st charge.
- Plug the adapter in the charging port and plug into the power supply (100-240V).
- We recommended 1.2amp maximum output. Anything over this continuous use could result in reduced life span of the battery.
- When charging the red light will light up and go off when fully charged.
- · Always charge in a dry environment.

#### **User guide:**

- To t