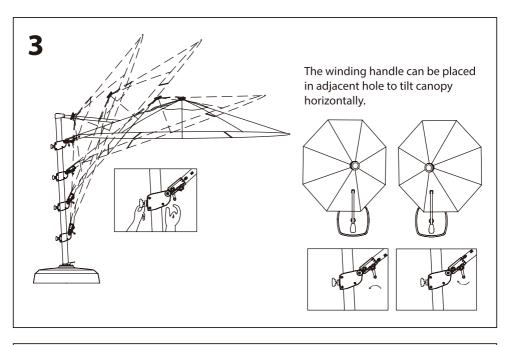

he packaging until you have checked that you have all the parts and the pack of fittings.
- 3. Assemble this product on a soft surface.
- 4. To ensure an easier assembly, we strongly advise that all fittings are only finger tightened during initial assembly. Only upon completion of the assembly should all fixing points be fully tightened.
- 5. Keep fittings out of children's reach.
- 6. Do not use any other tools other than those recommended to build this product.
- 7. Please do not use substitute parts. Use only additional or replacement parts supplied by Kettler.
- 8. In the unlikely event that this product has missing or damaged parts, please visit our website www.kettler.co.uk

## **Assembly**



























## **Operating Instructions**





## **Operating Instructions**





## **Operating Instructions**





## **Parasol Wireless Speaker with LED Light**



#### **Functions**

- 1. Wireless Switch
- 2. LED Light Power Switch
- 3. Unlock Button
- 4. LED Light
- 5. Charging Port









Unscrew and pull down middle section and attach the Wireless speaker here.

#### **Charging:**

- Charge for 2-4 hours for the 1st charge.
- Plug the adapter in the charging port and plug into the power supply (100-240V).
- We recommended 1.2amp maximum output. Anything over this continuous use could result in reduced life span of the battery.
- When charging the red light will light up and go off when fully charged.
- · Always charge in a dry environment.

#### **User guide:**

- To turn on, hold down the wireless switch for 3 seconds.
- Turn on your device's Wireless func