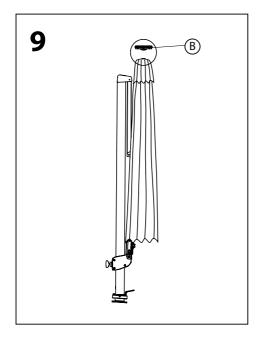

en follow the simple step by step instructions.
- 2. Do not discard any of the packaging until you have checked that you have all the parts and the pack of fittings.
- 3. Assemble this product on a soft surface.
- 4. To ensure an easier assembly, we strongly advise that all fittings are only finger tightened during initial assembly. Only upon completion of the assembly should all fixing points be fully tightened.
- 5. Keep fittings out of children's reach.
- 6. Do not use any other tools other than those recommended to build this product.
- 7. Please do not use substitute parts. Use only additional or replacement parts supplied by Kettler.
- 8. In the unlikely event that this product has missing or damaged parts, please visit our website www.kettler.co.uk

## **Assembly**



























## **Operating Instructions**





## **Operating Instructions**





## **Operating Instructions**





## **Parasol Wireless Speaker with LED Light**



#### **Functions**

- 1. Wireless Switch
- 2. LED Light Power Switch
- 3. Unlock Button
- 4. LED Light
- 5. Charging Port









Unscrew and pull down middle section and attach the Wireless speaker here.

#### **Charging:**

- Charge for 2-4 hours for the 1st charge.
- Plug the adapter in the charging port and plug into the power supply (100-240V).
- We recommended 1.2amp maximum output. Anything over this continuous use could result in reduced life span of the battery.
- When charging the red light will light up and go off when fully charged.
- · Always charge in a dry environment.

#### **User guide:**

- To turn on, hold d