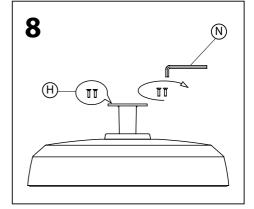

then follow the simple step by step instructions.
- 2. Do not discard any of the packaging until you have checked that you have all the parts and the pack of fittings.
- 3. Assemble this product on a soft surface.
- 4. To ensure an easier assembly, we strongly advise that all fittings are only finger tightened during initial assembly. Only upon completion of the assembly should all fixing points be fully tightened.
- 5. Keep fittings out of children's reach.
- 6. Do not use any other tools other than those recommended to build this product.
- 7. Please do not use substitute parts. Use only additional or replacement parts supplied by Kettler.
- 8. In the unlikely event that this product has missing or damaged parts, please visit our website www.kettler.co.uk

## **Assembly**



























## **Operating Instructions**





## **Operating Instructions**





## **Operating Instructions**





## **Parasol Wireless Speaker with LED Light**



#### **Functions**

- 1. Wireless Switch
- 2. LED Light Power Switch
- 3. Unlock Button
- 4. LED Light
- 5. Charging Port









Unscrew and pull down middle section and attach the Wireless speaker here.

#### **Charging:**

- Charge for 2-4 hours for the 1st charge.
- Plug the adapter in the charging port and plug into the power supply (100-240V).
- We recommended 1.2amp maximum output. Anything over this continuous use could result in reduced life span of the battery.
- When charging the red light will light up and go off when fully charged.
- · Always charge in a dry environment.

#### **User guide:**

- To turn on, hold