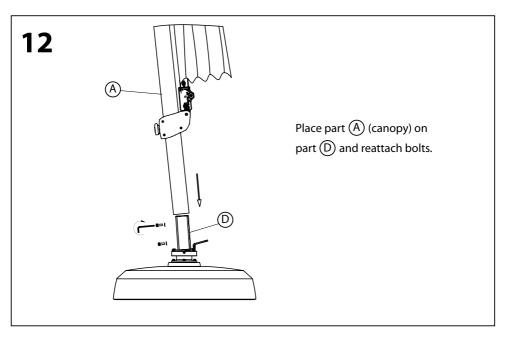

low the simple step by step instructions.
- 2. Do not discard any of the packaging until you have checked that you have all the parts and the pack of fittings.
- 3. Assemble this product on a soft surface.
- 4. To ensure an easier assembly, we strongly advise that all fittings are only finger tightened during initial assembly. Only upon completion of the assembly should all fixing points be fully tightened.
- 5. Keep fittings out of children's reach.
- 6. Do not use any other tools other than those recommended to build this product.
- 7. Please do not use substitute parts. Use only additional or replacement parts supplied by Kettler.
- 8. In the unlikely event that this product has missing or damaged parts, please visit our website www.kettler.co.uk

## **Assembly**



























## **Operating Instructions**





## **Operating Instructions**





## **Operating Instructions**





## **Parasol Wireless Speaker with LED Light**



#### **Functions**

- 1. Wireless Switch
- 2. LED Light Power Switch
- 3. Unlock Button
- 4. LED Light
- 5. Charging Port









Unscrew and pull down middle section and attach the Wireless speaker here.

#### **Charging:**

- Charge for 2-4 hours for the 1st charge.
- Plug the adapter in the charging port and plug into the power supply (100-240V).
- We recommended 1.2amp maximum output. Anything over this continuous use could result in reduced life span of the battery.
- When charging the red light will light up and go off when fully charged.
- · Always charge in a dry environment.

#### **User guide:**

- To turn on, hold down th