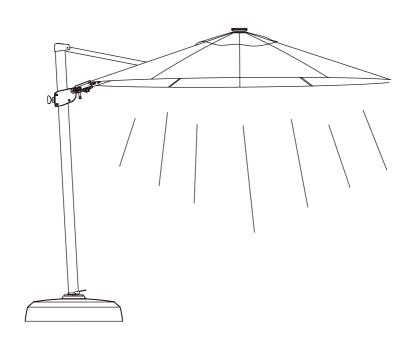

## KETTLER

# 3.5 m & 3.0m Premium Free Arm Parasol

**PL35 & PLS30** 



#### **IMPORTANT**

PLEASE KEEP THIS BOOKLET FOR FUTURE REFERENCE.
THIS IS IMPORTANT INFORMATION REGARDING THE
USE AND CARE OF YOUR GARDEN FURNITURE.







Oct 2023

## **Parts List**



#### Helpful advice before you begin:

- 1. We suggest you spend a short time reading through this leaflet and then follow the simple step by step instructions.
- 2. Do not discard any of the packaging until you have checked that you have all the parts and the pack of fittings.
- 3. Assemble this product on a soft surface.
- 4. To ensure an easier assembly, we strongly advise that all fittings are only finger tightened during initial assembly. Only upon completion of the assembly should all fixing points be fully tightened.
- 5. Keep fittings out of children's reach.
- 6. Do not use any other tools othe