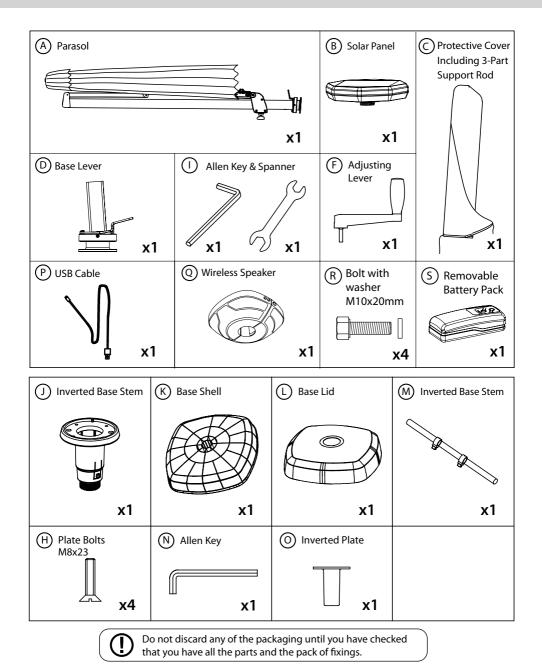

## KETTLER

# 3.5 m & 3.0m Premium Free Arm Parasol

**PL35 & PLS30** 



#### **IMPORTANT**

PLEASE KEEP THIS BOOKLET FOR FUTURE REFERENCE.
THIS IS IMPORTANT INFORMATION REGARDING THE
USE AND CARE OF YOUR GARDEN FURNITURE.







Oct 2023

## **Parts List**



#### Helpful advice before you begin:

- 1. We suggest you spend a short time reading through this leaflet and then follow the simple step by step instructions.
- 2. Do not discard any of the packaging until you have checked that you have all the parts and the pack of fittings.
- 3. Assemble this product on a soft surface.
- 4. To ensure an easier assembly, we strongly advise that all fittings are only finger tightened during initial assembly. Only upon completion of the assembly should all fixing points be fully tightened.
- 5. Keep fittings out of children's reach.
- 6. Do not use any other tools other than those recommended to build this product.
- 7. Please do not use substitute parts. Use only additional or replacement parts supplied by Kettler.
- 8. In the unlikely event that this