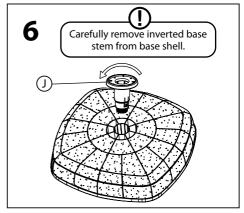

and then follow the simple step by step instructions.
- 2. Do not discard any of the packaging until you have checked that you have all the parts and the pack of fittings.
- 3. Assemble this product on a soft surface.
- 4. To ensure an easier assembly, we strongly advise that all fittings are only finger tightened during initial assembly. Only upon completion of the assembly should all fixing points be fully tightened.
- 5. Keep fittings out of children's reach.
- 6. Do not use any other tools other than those recommended to build this product.
- 7. Please do not use substitute parts. Use only additional or replacement parts supplied by Kettler.
- 8. In the unlikely event that this product has missing or damaged parts, please visit our website www.kettler.co.uk

## **Assembly**



























## **Operating Instructions**





## **Operating Instructions**





## **Operating Instructions**





## **Parasol Wireless Speaker with LED Light**



#### **Functions**

- 1. Wireless Switch
- 2. LED Light Power Switch
- 3. Unlock Button
- 4. LED Light
- 5. Charging Port









Unscrew and pull down middle section and attach the Wireless speaker here.

#### **Charging:**

- Charge for 2-4 hours for the 1st charge.
- Plug the adapter in the charging port and plug into the power supply (100-240V).
- We recommended 1.2amp maximum output. Anything over this continuous use could result in reduced life span of the battery.
- When charging the red light will light up and go off when fully charged.
- · Always charge in a dry environment.

#### **User guide:**

- To turn on,