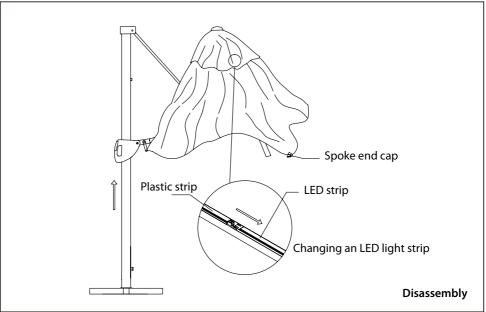

## Assembly

#### Hand wash canopy

The canopy can be carefully removed and washed via hand only. We advise putting back onto the frame to dry naturally.