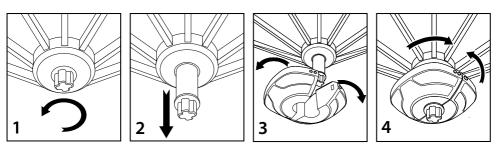

#### **Functions**

- 1. Wireless Switch
- 2. LED Light Power Switch
- 3. Unlock Button
- 4. LED Light
- 5. Charging Port

Unscrew and pull down middle section and attach the Wireless speaker here.