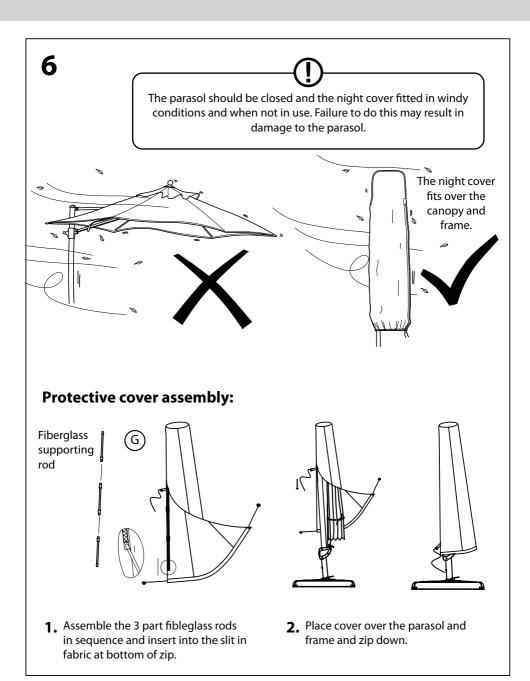

the simple step by step instructions.
- 2. Do not discard any of the packaging until you have checked that you have all the parts and the pack of fittings.
- 3. Assemble this product on a soft surface.
- 4. To ensure an easier assembly, we strongly advise that all fittings are only finger tightened during initial assembly. Only upon completion of the assembly should all fixing points be fully tightened.
- 5. Keep fittings out of children's reach.
- 6. Do not use any other tools other than those recommended to build this product.
- 7. Please do not use substitute parts. Use only additional or replacement parts supplied by Kettler.
- 8. In the unlikely event that this product has missing or damaged parts, please visit our website www. kettler.co.uk

## Assembly





## Assembly















### Parasol Wireless Speaker with LED Light



#### **Functions**

- 1. Wireless Switch
- 2. LED Light Power Switch
- 3. Unlock Button
- 4. LED Light
- 5. Charging Port



Unscrew and pull down middle section and attach the Wireless speaker here.

#### **Charging:**

- Charge for 2-4 hours for the 1st charge.
- Plug the adapter in the charging port and plug into the power supply (100-240V).
- We recommended 1.2amp maximum output. Anything over this continuous use could result in reduced life span of the battery.
- When charging the red light will light up and go off when fully charged.
- Always charge in a dry environment.

#### User guide:

- To turn on, hold down the wireless switch for 3 seconds.
- Turn on your device's Wireless function and search for "Kettler".
- The run time is app