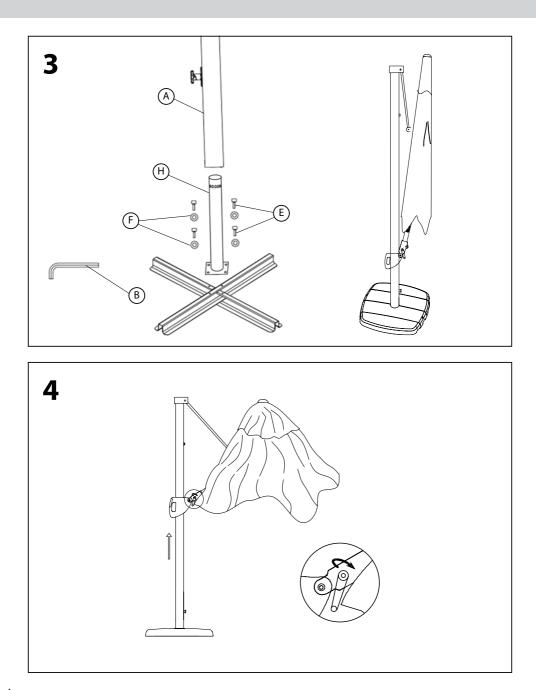

then follow the simple step by step instructions.
- 2. Do not discard any of the packaging until you have checked that you have all the parts and the pack of fittings.
- 3. Assemble this product on a soft surface.
- 4. To ensure an easier assembly, we strongly advise that all fittings are only finger tightened during initial assembly. Only upon completion of the assembly should all fixing points be fully tightened.
- 5. Keep fittings out of children's reach.
- 6. Do not use any other tools other than those recommended to build this product.
- 7. Please do not use substitute parts. Use only additional or replacement parts supplied by Kettler.
- 8. In the unlikely event that this product has missing or damaged parts, please visit our website www. kettler.co.uk

## Assembly





## Assembly















### Parasol Wireless Speaker with LED Light



#### **Functions**

- 1. Wireless Switch
- 2. LED Light Power Switch
- 3. Unlock Button
- 4. LED Light
- 5. Charging Port



Unscrew and pull down middle section and attach the Wireless speaker here.

#### **Charging:**

- Charge for 2-4 hours for the 1st charge.
- Plug the adapter in the charging port and plug into the power supply (100-240V).
- We recommended 1.2amp maximum output. Anything over this continuous use could result in reduced life span of the battery.
- When charging the red light will light up and go off when fully charged.
- Always charge in a dry environment.

#### User guide:

- To turn on, hold down the wireless switch for 3 seconds.
- Turn on your device's Wireless function and search for "Kettler".
- The run