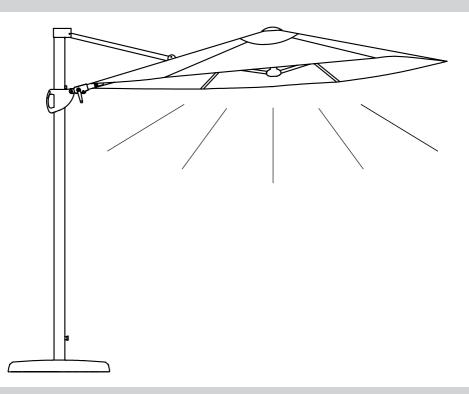

# KETTLER

## 3.3 m LED Free Arm Parasol

#### PLD33



#### IMPORTANT PLEASE KEEP THIS BOOKLET FOR FUTURE REFERENCE. THIS IS IMPORTANT INFORMATION REGARDING THE USE AND CARE OF YOUR GARDEN FURNITURE.



#### **Parts List**

| Part |                   | Description            | Qty |
|------|-------------------|------------------------|-----|
| A    |                   | Parasol                | 1   |
| В    |                   | Allen Key              | 1   |
| С    |                   | Base Frame             | 1   |
| D    | ₩ <u>.</u>        | Base Frame             | 1   |
| E    |                   | Bolt                   | 4   |
| F    | $\bigcirc$        | Washer                 | 4   |
| G    |                   | Cover                  | 1   |
| н    |                   | Post                   | 1   |
| I    | The second second |