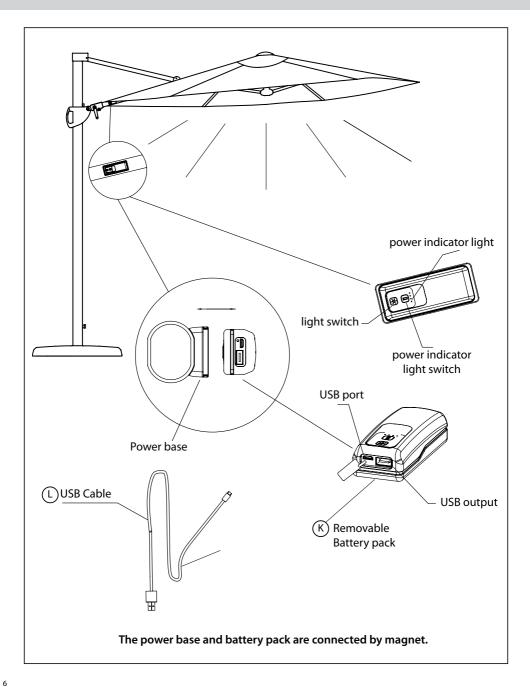

#### **Functions**

- 1. Wireless Switch
- 2. LED Light Power Switch
- 3. Unlock Button
- 4. LED Light
- 5. Charging Port

Unscrew and pull down middle section and attach the Wireless speaker here.

#### **Charging:**

- Charge for 2-4 hours for the 1st charge.
- Plug the adapter in the charging port and plug into the power supply (100-240V).
- We recommended 1.2amp maximum output. Anything over this continuous use could result in reduced life span of the battery.
- When charging the red light will light up and go off when fully charged.
- Always charge in a dry environment.

#### User guide:

- To turn on, hold down the wireless switch for 3 seconds.
- Turn on your device's Wireless function and search for "Kettler".
- The run time is approx. 6-10 hours.
- To turn the light on/off press the "LIGHT" button.

#### Warning:

- Wireless connectivity will turn off when not used for 15 minutes.
- The sound quality will be reduced when the battery is low.
- Use wirelessly for upto 8-10metre range. Any more than this will affect the sound quality.
- Only one device can be connected at any one time.
- Do not allow the speaker unit to get wet.
- Store in a dry place when not in use.