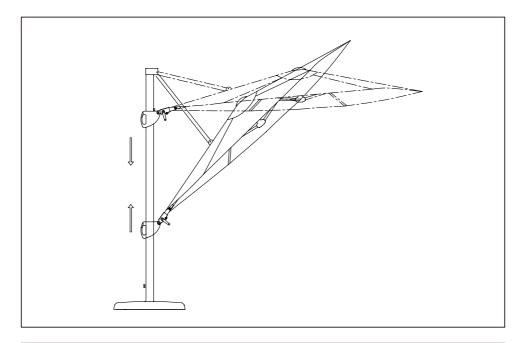

en follow the simple step by step instructions.
- 2. Do not discard any of the packaging until you have checked that you have all the parts and the pack of fittings.
- 3. Assemble this product on a soft surface.
- 4. To ensure an easier assembly, we strongly advise that all fittings are only finger tightened during initial assembly. Only upon completion of the assembly should all fixing points be fully tightened.
- 5. Keep fittings out of children's reach.
- 6. Do not use any other tools other than those recommended to build this product.
- 7. Please do not use substitute parts. Use only additional or replacement parts supplied by Kettler.
- 8. In the unlikely event that this product has missing or damaged parts, please visit our website www. kettler.co.uk

## Assembly





## Assembly















### Parasol Wireless Speaker with LED Light



#### **Functions**

- 1. Wireless Switch
- 2. LED Light Power Switch
- 3. Unlock Button
- 4. LED Light
- 5. Charging Port



Unscrew and pull down middle section and attach the Wireless speaker here.

#### **Charging:**

- Charge for 2-4 hours for the 1st charge.
- Plug the adapter in the charging port and plug into the power supply (100-240V).
- We recommended 1.2amp maximum output. Anything over this continuous use could result in reduced life span of the battery.
- When charging the red light will light up and go off when fully charged.
- Always charge in a dry environment.

#### User guide:

- To turn on, hold down the wireless switch for 3 seconds.
- Turn on your device's Wireless function and search for "Kettler".
- The run t