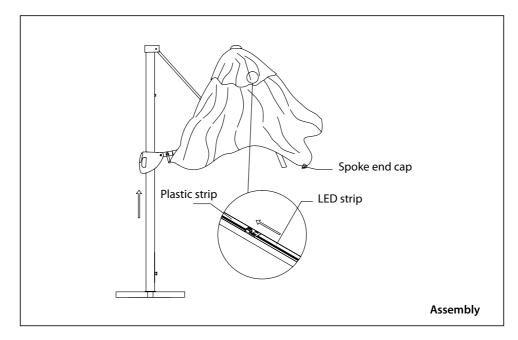

#### Hand wash canopy

The canopy can be carefully removed and washed via hand only. We advise putting back onto the frame to dry naturally.