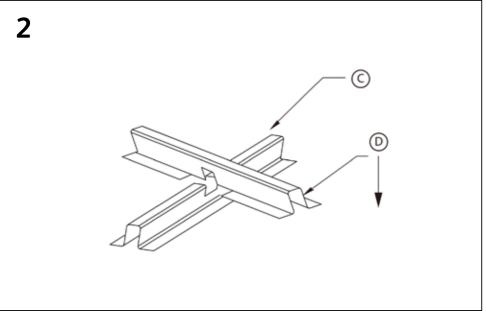

is leaflet and then follow the simple step by step instructions.
- 2. Do not discard any of the packaging until you have checked that you have all the parts and the pack of fittings.
- 3. Assemble this product on a soft surface.
- 4. To ensure an easier assembly, we strongly advise that all fittings are only finger tightened during initial assembly. Only upon completion of the assembly should all fixing points be fully tightened.
- 5. Keep fittings out of children's reach.
- 6. Do not use any other tools other than those recommended to build this product.
- 7. Please do not use substitute parts. Use only additional or replacement parts supplied by Kettler.
- 8. In the unlikely event that this product has missing or damaged parts, please visit our website www. kettler.co.uk

## Assembly





## Assembly















### Parasol Wireless Speaker with LED Light



#### **Functions**

- 1. Wireless Switch
- 2. LED Light Power Switch
- 3. Unlock Button
- 4. LED Light
- 5. Charging Port



Unscrew and pull down middle section and attach the Wireless speaker here.

#### **Charging:**

- Charge for 2-4 hours for the 1st charge.
- Plug the adapter in the charging port and plug into the power supply (100-240V).
- We recommended 1.2amp maximum output. Anything over this continuous use could result in reduced life span of the battery.
- When charging the red light will light up and go off when fully charged.
- Always charge in a dry environment.

#### User guide:

- To turn on, hold down the wireless switch for 3 seconds.
- Turn on your device's Wireless function and search for "Kett