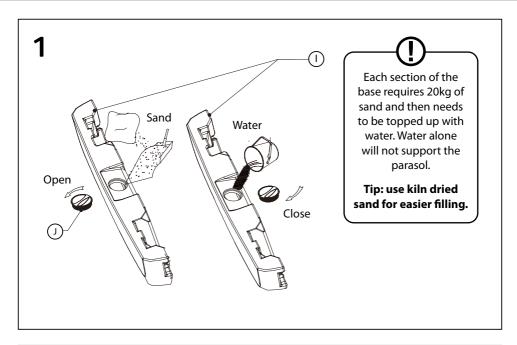

this leaflet and then follow the simple step by step instructions.
- 2. Do not discard any of the packaging until you have checked that you have all the parts and the pack of fittings.
- 3. Assemble this product on a soft surface.
- 4. To ensure an easier assembly, we strongly advise that all fittings are only finger tightened during initial assembly. Only upon completion of the assembly should all fixing points be fully tightened.
- 5. Keep fittings out of children's reach.
- 6. Do not use any other tools other than those recommended to build this product.
- 7. Please do not use substitute parts. Use only additional or replacement parts supplied by Kettler.
- 8. In the unlikely event that this product has missing or damaged parts, please visit our website www. kettler.co.uk

## Assembly





## Assembly















### Parasol Wireless Speaker with LED Light



#### **Functions**

- 1. Wireless Switch
- 2. LED Light Power Switch
- 3. Unlock Button
- 4. LED Light
- 5. Charging Port



Unscrew and pull down middle section and attach the Wireless speaker here.

#### **Charging:**

- Charge for 2-4 hours for the 1st charge.
- Plug the adapter in the charging port and plug into the power supply (100-240V).
- We recommended 1.2amp maximum output. Anything over this continuous use could result in reduced life span of the battery.
- When charging the red light will light up and go off when fully charged.
- Always charge in a dry environment.

#### User guide:

- To turn on, hold down the wireless switch for 3 seconds.
- Turn on your device's Wireless function and search for "Ke