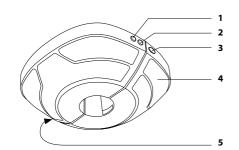

### Parasol Wireless Speaker with LED Light

#### **Functions**

- 1. Wireless Switch
- 2. LED Light Power Switch
- 3. Unlock Button
- 4. LED Light
- 5. Charging Port

Unscrew and pull down middle section and attach the Wireless speaker here.

#### **Charging:**

- Charge for 2-4 hours for the 1st charge.
- Plug the adapter in the charging port and plug into the power supply (100-240V).
- We recommended 1.2amp maximum output. Anything over this continuous use could result in reduced life span of the battery.
- When charging the red light will light up and go off when fully charged.
- Always charge in a dry environment.

#### User guide:

- To turn on, hold down the wireless switch for 3 seconds.
- Turn on your device's Wireless function and search for "Kettler".
- The run time is approx. 6-10 hours.
- To turn the light on/off press the "LIGHT" button.

#### Warning:

- Wireless connectivity will turn off when not used for 15 minutes.
- The sound quality will be reduced when the battery is low.
- Use wirelessly for upto 8-10metre range. Any more than this will affect the sound quality.
- Only one device can be connected at any one time.
- Do not allow the speaker unit to get wet.
- Store in a dry place when not in use.