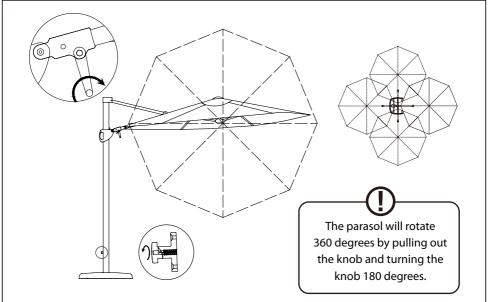

follow the simple step by step instructions.
- 2. Do not discard any of the packaging until you have checked that you have all the parts and the pack of fittings.
- 3. Assemble this product on a soft surface.
- 4. To ensure an easier assembly, we strongly advise that all fittings are only finger tightened during initial assembly. Only upon completion of the assembly should all fixing points be fully tightened.
- 5. Keep fittings out of children's reach.
- 6. Do not use any other tools other than those recommended to build this product.
- 7. Please do not use substitute parts. Use only additional or replacement parts supplied by Kettler.
- 8. In the unlikely event that this product has missing or damaged parts, please visit our website www. kettler.co.uk

## Assembly





## Assembly















### Parasol Wireless Speaker with LED Light



#### **Functions**

- 1. Wireless Switch
- 2. LED Light Power Switch
- 3. Unlock Button
- 4. LED Light
- 5. Charging Port



Unscrew and pull down middle section and attach the Wireless speaker here.

#### **Charging:**

- Charge for 2-4 hours for the 1st charge.
- Plug the adapter in the charging port and plug into the power supply (100-240V).
- We recommended 1.2amp maximum output. Anything over this continuous use could result in reduced life span of the battery.
- When charging the red light will light up and go off when fully charged.
- Always charge in a dry environment.

#### User guide:

- To turn on, hold down the wireless switch for 3 seconds.
- Turn on your device's Wireless function and search for "Kettler".
- The run tim