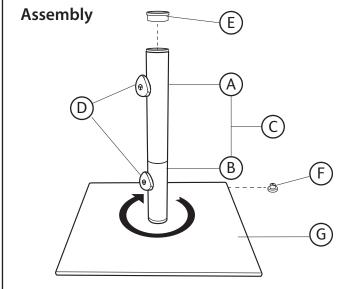

# ER PB16/PB32 Series Parasol Base

Turn the stem (C) clockwise until full tightened

| ltem | Description     | Quantity |
|------|-----------------|----------|
| А    | Upper Stem      | 1        |
| В    | Lower Stem      | 1        |
| С    | Full Stem       | 1        |
| D    | Knobs           | 2        |
| E    | Reducer (PB 32) | 1        |
| F    | Feet            | 4        |
| G    | Base            | 1        |