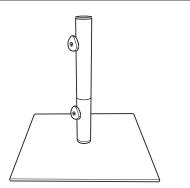

# ER PB16/PB32 Series Parasol Base

Turn the stem (C) clockwise until full tightened

| ltem | Description     | Quantity |
|------|-----------------|----------|
| А    | Upper Stem      | 1        |
| В    | Lower Stem      | 1        |
| С    | Full Stem       | 1        |
| D    | Knobs           | 2        |
| E    | Reducer (PB 32) | 1        |
| F    | Feet            | 4        |
| G    | Base            | 1        |