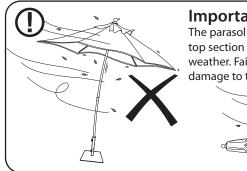

#### Important

The parasol should be closed and the top section removed during windy weather. Failure to do this may result in damage to the parasol.