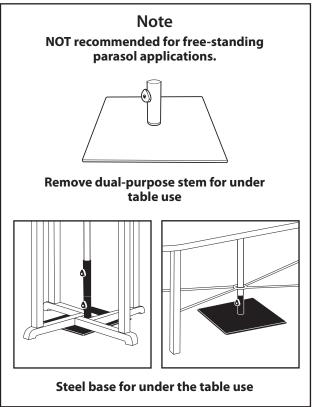

# ER PB16/PB32 Series Parasol Base



Turn the stem (C) clockwise until full tightened





| ltem | Description     | Quantity |
|------|-----------------|----------|
| А    | Upper Stem      | 1        |
| В    | Lower Stem      | 1        |
| С    | Full Stem       | 1        |
| D    | Knobs           | 2        |
| E    | Reducer (PB 32) | 1        |
| F    | Feet            | 4        |
| G    | Base            | 1        |

### Helpful advice before you begin:

- We suggest you spend a short time reading through this leaflet and then 1. follow the simple step by step instructions.
- 2. Do not discard any of the packaging until you have checked that you have all the parts and the pack of fittings.
- 3. Assemble this product on a soft surface.
- Keep fittings out of children's reach. 4.
- Do not use any other tools other than those recommended to build this 5. product.
-