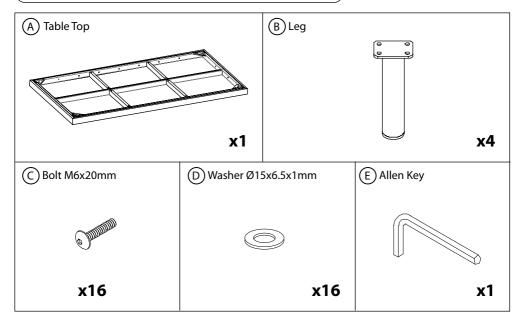

ing through this leaflet and then follow the simple step by step instructions.
- 2. Do not discard any of the packaging until you have checked that you have all the parts and the pack of fittings.
- 3. Assemble this product on a soft surface.
- 4. To ensure an easier assembly, we strongly advise that all fittings are only finger tightened during initial assembly. Only upon completion of the assembly should all fixing points be fully tightened.
- 5. Keep fittings out of children's reach.
- 6. Do not use any other tools other than those recommended to build this product.
- 7. Please do not use substitute parts. Use only additional or replacement parts supplied by Kettler.
- 8. In the unlikely event that this product has missing or damaged parts, please visit our website www.kettler.co.uk





## **Assembly**



# Assembly



#### Maintenance and Care Instructions

- This product may only be used for its intended purpose for residential premises. Any other uses may affect the warranty.
- Remove food and drink residue, tree sap and bird droppings as soon as possible to avoid staining. Marks should be removed using neat mild detergent with a soft cloth and washed off with water.
- Take care if using near a barbecue. Charcoal sparks could cause melting.
- Do not leave hot BBQ tools or other hot items directly on the table.
- Some styles of glassware can act as a magnifying glass in strong sunlight and will cause damage. Always use a coaster under glasses.
- We recommend you clean your Kettler furniture at the beginning and end of the season. To clean your Kettler furniture, use w