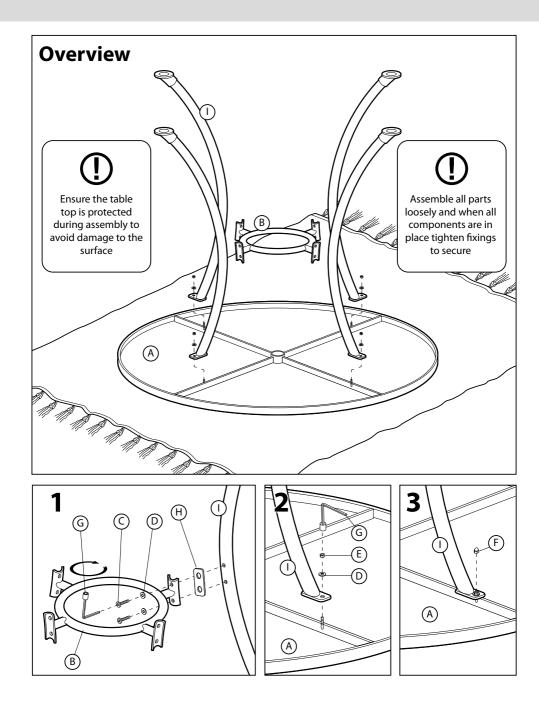

## **Assembly**

#### Helpful advice before you begin:

- 1. We suggest you spend a short time reading through this leaflet and then follow the simple step by step instructions.
- 2. Do not discard any of the packaging until you have checked that you have all the parts and the pack of fittings.
- 3. Assemble this product on a soft surface.
- 4. To ensure an easier assembly, we strongly advise that all fittings are only finger tightened during initial assembly. Only upon completion of the assembly should all fixing points be fully tightened.
- 5. Keep fittings out of children's reach.
- 6. Do not use any other tools other than those recommended to build this product.
- 7. Please do not use substitute parts. Use only additional or replacement parts supplied by Kettler.
- 8. In the unlikely event that this product has missing or damaged parts, please visit our website www.kettler.co.uk