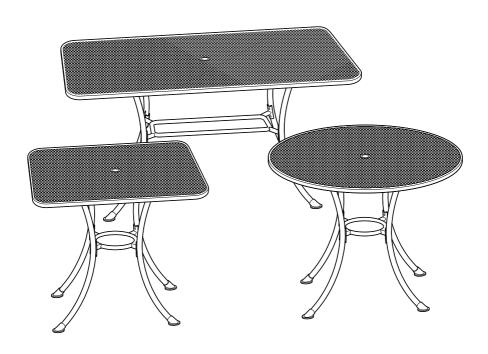

## **Mesh Top Tables**

90 x 90cm, 110cm round, 135cm round, 160 x 90cm, 200 x 100cm