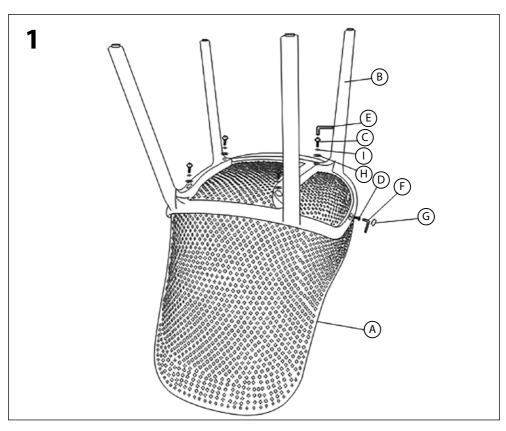

leaflet and then follow the simple step by step instructions.
- 2. Do not discard any of the packaging until you have checked that you have all the parts and the pack of fittings.
- 3. Assemble this product on a soft surface.
- 4. To ensure an easier assembly, we strongly advise that all fittings are only finger tightened during initial assembly. Only upon completion of the assembly should all fixing points be fully tightened.
- 5. Keep fittings out of children's reach.
- 6. Do not use any other tools other than those recommended to build this product.
- 7. Please do not use substitute parts. Use only additional or replacement parts supplied by Kettler.
- 8. In the unlikely event that this product has missing or damaged parts, please visit our website www.kettler.co.uk

### **Assembly**





#### **Maintenance and Care Instructions**

- This product may only be used for its intended purpose for residential premises. Any other uses may affect the warranty.
- Kettler furniture is designed to be left outdoors all year round.
- We recommend you clean your Kettler furniture at the beginning and end of the season.
- To clean your Kettler furniture, use warm soapy water only. Never use abrasive chemicals or cleaning agents. To lengthen the life of your product we recommend the Kettler Multi-surface cleaner from our after-care range available to purchase from our website. Tree sap and bird droppings should be cleaned off immediately.
- Kettler furniture can be covered we recommend that you use Kettler tailored covers (where available) or universal breathable covers.
- This product