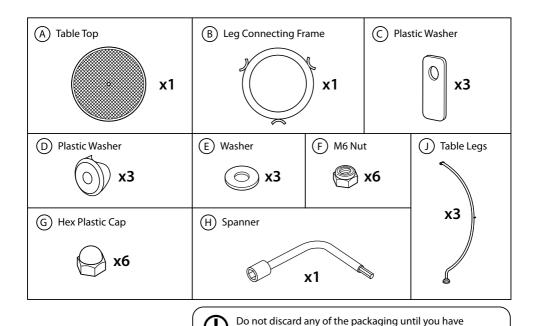

## KETTLER

# Mesh Top Table 70 cm

T2504-0200



#### **IMPORTANT**

PLEASE KEEP THIS BOOKLET FOR FUTURE REFERENCE.
THIS IS IMPORTANT INFORMATION REGARDING THE USE AND
CARE OF YOUR GARDEN FURNITURE.

#### **Parts List**



#### Helpful advice before you begin:

1. We suggest you spend a short time reading through this leaflet and then follow the simple step by step instructions.

checked that you have all the parts and the pack of fixings.

- 2. Do not discard any of the packaging until you have checked that you have all the parts and the pack of fittings.
- 3. Assemble this product on a soft surface.
- 4. To ensure an easier assembly, we strongly advise that all fittings are only finger tightened during initial assembly. Only upon completion of the assembly should all fixing points be fully tightened.
- 5. Keep fittings out of children's reach.
- 6. Do not use any other tools other than those recommended to build this product.
- 7. Please do not use substitute parts. Use only additional or replacement par