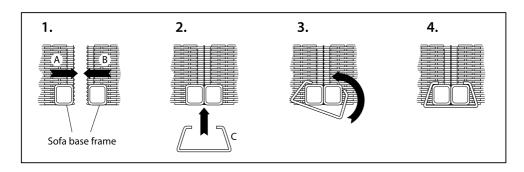

## **Assembly**

• To ensure the secure and correct arrangement of your furniture identify each item and fit together as show in the illustrations below.

The joining clips can be warmed up to make them more flexible.