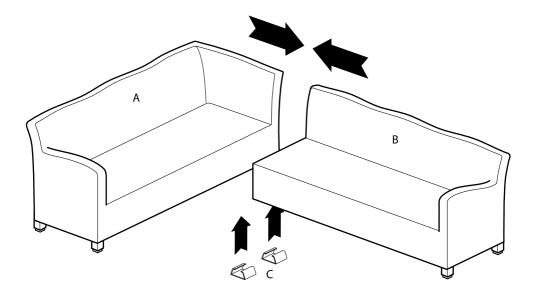

## **Assembly**

• To ensure the secure and correct arrangement of your furniture identify each item and fit together as show in the illustrations below.

The joining clips can be warmed up to make them more flexible.