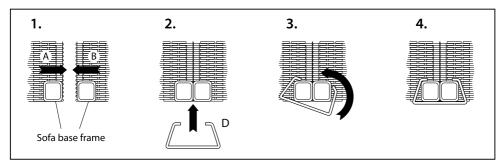

## **Assembly**

• To ensure the secure and correct arrangement of your furniture identify each item and fit together as show in the illustrations below.

The joining clips can be warmed up to make them more flexible.