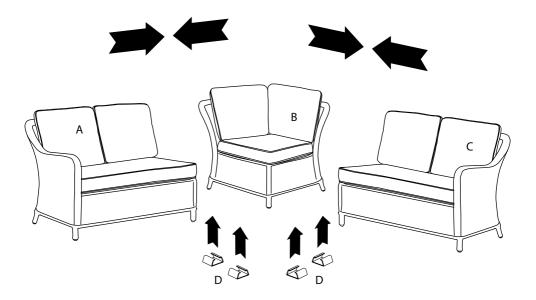

## **Assembly**

• To ensure the secure and correct arrangement of your furniture identify each item and fit together as show in the illustrations below.

The joining clips can be warmed up to make them more flexible.