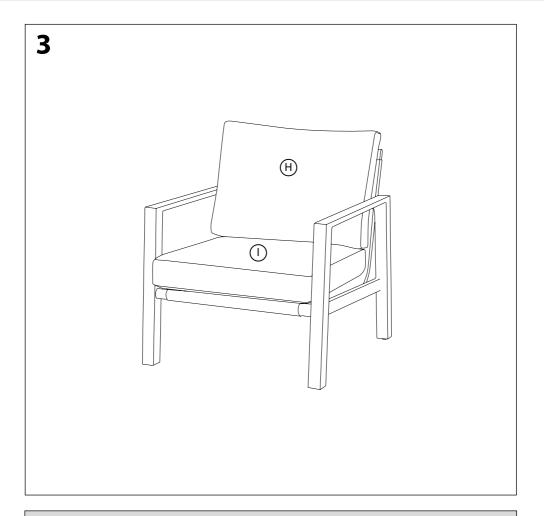

by step instructions.
- 2. Do not discard any of the packaging until you have checked that you have all the parts and the pack of fittings.
- 3. Assemble this product on a soft surface.
- 4. To ensure an easier assembly, we strongly advise that all fittings are only finger tightened during initial assembly. Only upon completion of the assembly should all fixing points be fully tightened.
- 5. Keep fittings out of children's reach.
- 6. Do not use any other tools other than those recommended to build this product.
- 7. Please do not use substitute parts. Use only additional or replacement parts supplied by Kettler.
- 8. In the unlikely event that this product has missing or damaged parts, please visit our website www.kettler.co.uk

## Assembly - Lounge Chair



### Assembly - Lounge Chair



# Attention

Please be aware that painted/varnished surfaces can be damaged by sunscreens and oil based products. If the surface of your Kettler leisure furniture comes into contact with sunscreens, the surface is to be cleaned without delay as described above. Only in this way can lasting discolouration of the surface by the ingredients of the sunscreen be prevented.

### **Maintenance and Care Instructions**

This product may only be used for its intended purpose for residential premises. Any other uses may affect the warranty.

#### To maintain and lengthen the life of this product, we recommend the following regime:

- Kettler furniture is designed to be left outdoors all year round (excluding cushions).
- We recommend our weatherproof cushions are covered when not in use in order to