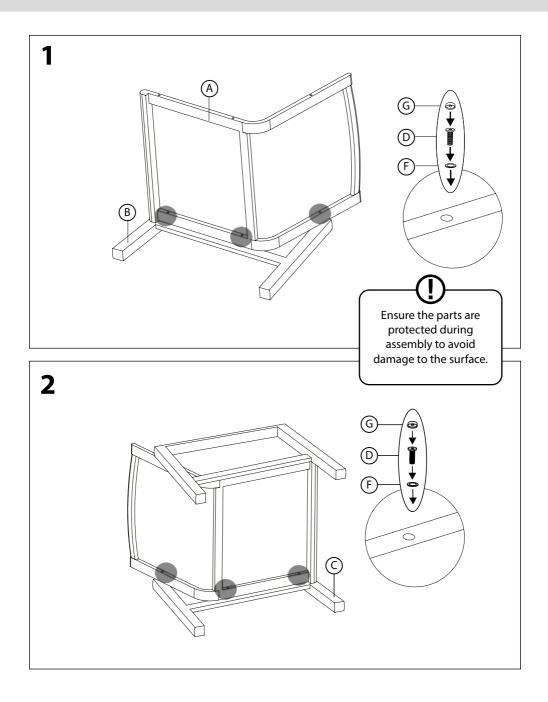

nd then follow the simple step by step instructions.
- 2. Do not discard any of the packaging until you have checked that you have all the parts and the pack of fittings.
- 3. Assemble this product on a soft surface.
- 4. To ensure an easier assembly, we strongly advise that all fittings are only finger tightened during initial assembly. Only upon completion of the assembly should all fixing points be fully tightened.
- 5. Keep fittings out of children's reach.
- 6. Do not use any other tools other than those recommended to build this product.
- 7. Please do not use substitute parts. Use only additional or replacement parts supplied by Kettler.
- 8. In the unlikely event that this product has missing or damaged parts, please visit our website www.kettler.co.uk

## Assembly - Lounge Chair



### Assembly - Lounge Chair



# Attention

Please be aware that painted/varnished surfaces can be damaged by sunscreens and oil based products. If the surface of your Kettler leisure furniture comes into contact with sunscreens, the surface is to be cleaned without delay as described above. Only in this way can lasting discolouration of the surface by the ingredients of the sunscreen be prevented.

### **Maintenance and Care Instructions**

This product may only be used for its intended purpose for residential premises. Any other uses may affect the warranty.

#### To maintain and lengthen the life of this product, we recommend the following regime:

- Kettler furniture is designed to be left outdoors all year round (excluding cushions).
- We recommend our weatherproof cushions are cove