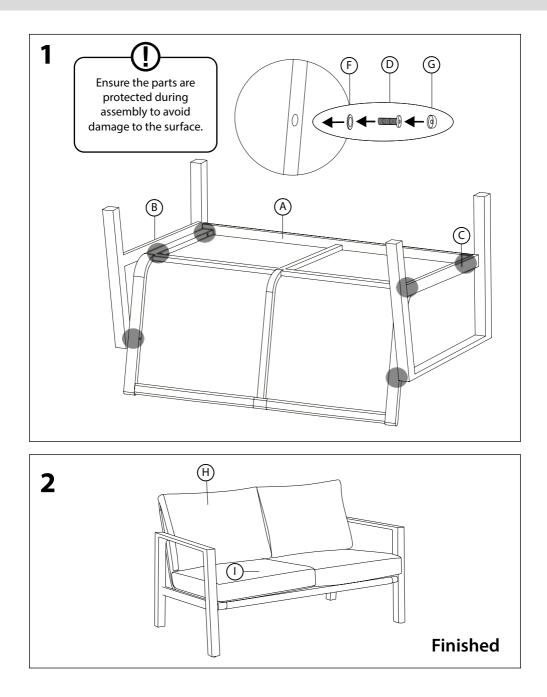

nd then follow the simple step by step instructions.
- 2. Do not discard any of the packaging until you have checked that you have all the parts and the pack of fittings.
- 3. Assemble this product on a soft surface.
- 4. To ensure an easier assembly, we strongly advise that all fittings are only finger tightened during initial assembly. Only upon completion of the assembly should all fixing points be fully tightened.
- 5. Keep fittings out of children's reach.
- 6. Do not use any other tools other than those recommended to build this product.
- 7. Please do not use substitute parts. Use only additional or replacement parts supplied by Kettler.
- 8. In the unlikely event that this product has missing or damaged parts, please visit our website www.kettler.co.uk

### Assembly - 2 Seat Sofa



#### Parts List - Lounge Chair





Do not discard any of the packaging until you have checked that you have all the parts and the pack of fixings.

#### Helpful advice before you begin:

- 1. We suggest you spend a short time reading through this leaflet and then follow the simple step by step instructions.
- 2. Do not discard any of the packaging until you have checked that you have all the parts and the pack of fittings.
- 3. Assemble this product on a soft surface.
- 4. To ensure an easier assembly, we strongly advise that all fittings are only finger tightened during initial assembly. Only upon completion of the assembly should all fixing points be fully tightened.
- 5. Keep fittings out of children's reach.
- 6. Do not use any other tools other than those recommended to build this