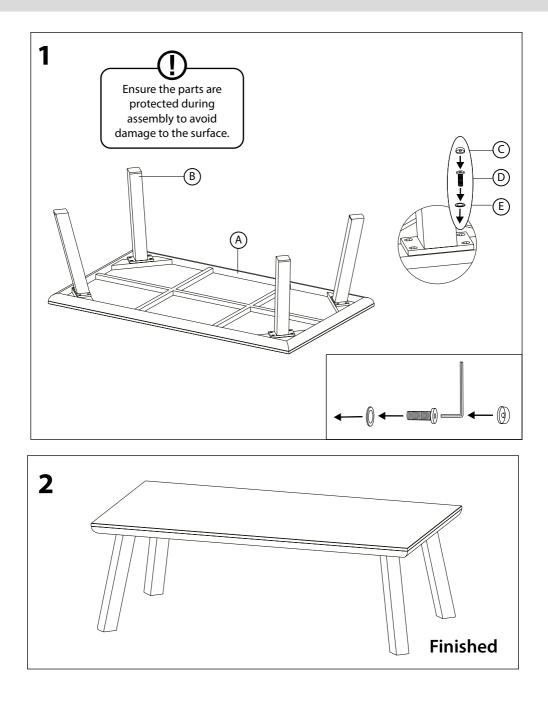

and then follow the simple step by step instructions.
- 2. Do not discard any of the packaging until you have checked that you have all the parts and the pack of fittings.
- 3. Assemble this product on a soft surface.
- 4. To ensure an easier assembly, we strongly advise that all fittings are only finger tightened during initial assembly. Only upon completion of the assembly should all fixing points be fully tightened.
- 5. Keep fittings out of children's reach.
- 6. Do not use any other tools other than those recommended to build this product.
- 7. Please do not use substitute parts. Use only additional or replacement parts supplied by Kettler.
- 8. In the unlikely event that this product has missing or damaged parts, please visit our website www.kettler.co.uk

# Assembly - Coffee Table



# **Maintenance and Care Instructions**

- This product may only be used for its intended purpose for residential premises. Any other uses may affect the warranty.
- Kettler furniture is designed to be left outdoors all year round (excluding cushions).
- We recommend that you follow these simple tips and instructions to ensure it retains its good looks. Remove food and drink residue, tree sap and bird droppings as soon as possible to avoid staining. Marks should be removed using neat mild detergent with a soft cloth and washed off with water. Do not leave hot items directly on the table. Coasters will protect your table from heat and water rings. Do not drop anything sharp or heavy onto the table. Take care when placing items onto the table to avoid scratches.
- We recommend to maintain