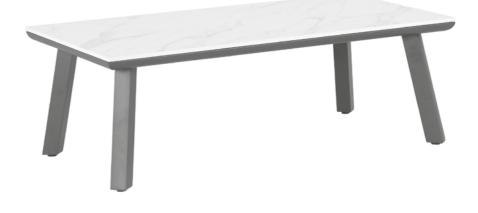

# KETTLER

# Larno Lounge Set -Coffee Table - Sinter Stone Top

005115-0200



#### IMPORTANT

PLEASE KEEP THIS BOOKLET FOR FUTURE REFERENCE. THIS IS IMPORTANT INFORMATION REGARDING THE USE AND CARE OF YOUR GARDEN FURNITURE.



ŤŤ

TIME

2 PERSONS REQUIRED

### Parts List - Coffee Table





Do not discard any of the packaging until you have checked that you have all the parts and the pack of fixings.

### Helpful advice before you begin:

- 1. We suggest you spend a short time reading through this leaflet and then follow the simple step by step instructions.
- 2. Do not discard any of the packaging until you have checked that you have all the parts and the pack of fittings.
- 3. Assemble this product on a soft surface.
- 4. To ensure an easier assembly, we strongly advise that all fittings are only finger tightened during initial assembly. Only upon completion of